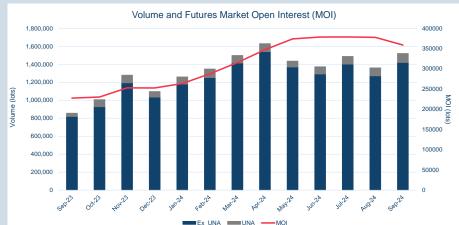

### Volumes - Sep-24

| Contract                                                     | ADV (lots)       | ADV Y/Y change % * | Volume Year to date (lots) | Tonnes Year to date<br>(millions) | Futures Market<br>Open Interest ** |
|--------------------------------------------------------------|------------------|--------------------|----------------------------|-----------------------------------|------------------------------------|
| Non-ferrous metals (futures, traded op                       | tions and TAPOs) |                    |                            |                                   |                                    |
| LME Aluminium                                                | 264,183          | 8.2%               | 53,578,169                 | 1,339                             | 755,496                            |
| LME Aluminium Alloy                                          | 6                |                    | 1,539                      | 0                                 | -                                  |
| LME NASAAC                                                   | -                | -                  | 15                         | 0                                 | 5                                  |
| LME Copper                                                   | 147,375          | 2.2%               | 31,204,750                 | 780                               | 406,248                            |
| LME Lead                                                     | 73,724           | 15.2%              | 14,382,828                 | 360                               | 169,972                            |
| LME Nickel                                                   | 68,659           | 57.1%              | 12,913,685                 | 77                                | 235,258                            |
| LME Tin                                                      | 5,905            | 14.6%              | 1,255,924                  | 6                                 | 20,882                             |
| LME Zinc                                                     | 108,124          | 11.9%              | 21,350,645                 | 534                               | 274,592                            |
| LME M A Futures***                                           | 271              | -5.4%              | 72,653                     | 2                                 | 8,923                              |
| LMEminis                                                     | -                | -                  | -                          | -                                 | -                                  |
| LME Premiums                                                 |                  |                    |                            |                                   |                                    |
| LME Aluminium Premium Duty paid US<br>Midwest (Platts)       | -                | -100.0%            | 930                        | 0                                 | 240                                |
| LME Aluminium Premium Duty Paid<br>European (Fastmarkets MB) | 59               | 62.9%              | 12,400                     | 0                                 | 1,916                              |
| Minor Metals (futures)                                       |                  |                    |                            |                                   |                                    |
| LME Cobalt                                                   | -                | -                  | 1,020                      | 0                                 | 185                                |
| Ferrous (futures)                                            |                  |                    |                            |                                   |                                    |
| LME Steel HRC FOB China (Argus)                              | 341              | 142.1%             | 80,763                     | 1                                 | 1,902                              |
| LME Steel HRC N. America (Platts)                            | -                |                    | -                          | -                                 | -                                  |
| LME Steel Scrap CFR Turkey (Platts)                          | 4,436            | 67.3%              | 937,635                    | 9                                 | 21,524                             |
| LME Steel Scrap CFR India (Platts)                           | 1                | 10.0%              | 414                        | 0                                 | 16                                 |
| LME Steel Rebar FOB Turkey (Platts)                          | 332              | 52.7%              | 43,265                     | 0                                 | 2,355                              |
| LME Steel Scrap CFR Taiwan (Argus)                           | 0                | -96.1%             | 153                        | 0                                 | 3                                  |
| LME HRC NW Europe (Argus)                                    | -                |                    | -                          | -                                 | -                                  |
| Precious (futures)                                           |                  |                    |                            |                                   |                                    |
| LME Gold                                                     | -                | -                  | -                          | -                                 | -                                  |
| Total                                                        | 673,415          | 12.0%              | 135,836,788                | 3,109                             | 1,899,517                          |
| Total (excl. UNA)                                            | 639,071          |                    |                            |                                   |                                    |

### Monthly Volumes & Futures Market Open Interest (MOI)