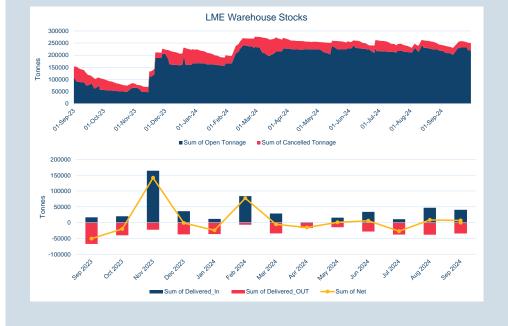

### Warehouse stock movements (tonnes) - Sep-24

| Contract            | Delivered In | Delivered<br>Out | Net      | Closing   |
|---------------------|--------------|------------------|----------|-----------|
| LME Aluminium       | 4,925        | - 61,900         | - 56,975 | 790,450   |
| LME Aluminium Alloy | -            | -                | -        | 1,600     |
| LME NASAAC          | -            | -                | -        | 220       |
| LME Copper          | 13,475       | - 33,950         | - 20,475 | 300,175   |
| LME Lead            | 32,450       | - 12,700         | 19,750   | 199,125   |
| LME Nickel          | 14,112       | - 2,250          | 11,862   | 131,178   |
| LME Tin             | 550          | - 585            | - 35     | 4,595     |
| LME Zinc            | 40,325       | - 33,675         | 6,650    | 249,875   |
| LME Cobalt          | -            | -                | -        | 115       |
| Total               | 105,837      | - 145,060        | - 39,223 | 1,677,333 |

### Monthly Warehouse Stock Movements

© The London Metal Exchange - An HKEX Company. 10 Finsbury Square, London EC2A 1AJ The information contained within this presentation is for illustrative and educational purposes only and should not be relied upon in making any investment decision. The past performance of any commodity, derivative or other product referred to in the presentation cannot be relied upon as a guide to its future performance. Whilst every effort has been made to ensure the information is up-to-date and correct, the LME cannot guarantee that it is completely accurate and free from human error. The information is you'll builshed "as is" without any warranty of any kind, express or implied, as to accuracy of the information and the LME shall not be liable for any losses or damage that mayresult from use of the presentation as a consequence of any inaccuracies in, or any omissions from, the information which it may contain. The information may not be reproduced, distributed to any other person or incorporated in any way into another publication or other material.