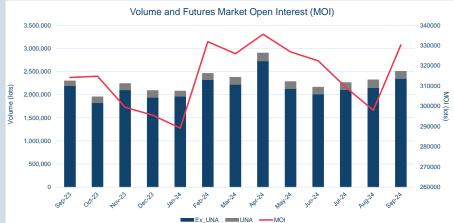

### Volumes - Sep-24

| Contract                                                     | ADV (lots)       | ADV Y/Y change % * | Volume Year to date (lots) | Tonnes Year to date<br>(millions) | Futures Market<br>Open Interest ** |
|--------------------------------------------------------------|------------------|--------------------|----------------------------|-----------------------------------|------------------------------------|
| Non-ferrous metals (futures, traded op                       | tions and TAPOs) |                    |                            |                                   |                                    |
| LME Aluminium                                                | 264,183          | 8.2%               | 53,578,169                 | 1,339                             | 755,496                            |
| LME Aluminium Alloy                                          | 6                |                    | 1,539                      | 0                                 | -                                  |
| LME NASAAC                                                   | -                | -                  | 15                         | 0                                 | 5                                  |
| LME Copper                                                   | 147,375          | 2.2%               | 31,204,750                 | 780                               | 406,248                            |
| LME Lead                                                     | 73,724           | 15.2%              | 14,382,828                 | 360                               | 169,972                            |
| LME Nickel                                                   | 68,659           | 57.1%              | 12,913,685                 | 77                                | 235,258                            |
| LME Tin                                                      | 5,905            | 14.6%              | 1,255,924                  | 6                                 | 20,882                             |
| LME Zinc                                                     | 108,124          | 11.9%              | 21,350,645                 | 534                               | 274,592                            |
| LME M A Futures***                                           | 271              | -5.4%              | 72,653                     | 2                                 | 8,923                              |
| LMEminis                                                     | -                | -                  | -                          | -                                 | -                                  |
| LME Premiums                                                 |                  |                    |                            |                                   |                                    |
| LME Aluminium Premium Duty paid US<br>Midwest (Platts)       | -                | -100.0%            | 930                        | 0                                 | 240                                |
| LME Aluminium Premium Duty Paid<br>European (Fastmarkets MB) | 59               | 62.9%              | 12,400                     | 0                                 | 1,916                              |
| Minor Metals (futures)                                       |                  |                    |                            |                                   |                                    |
| LME Cobalt                                                   | -                | -                  | 1,020                      | 0                                 | 185                                |
| Ferrous (futures)                                            |                  |                    |                            |                                   |                                    |
| LME Steel HRC FOB China (Argus)                              | 341              | 142.1%             | 80,763                     | 1                                 | 1,902                              |
| LME Steel HRC N. America (Platts)                            | -                |                    | -                          | -                                 | -                                  |
| LME Steel Scrap CFR Turkey (Platts)                          | 4,436            | 67.3%              | 937,635                    | 9                                 | 21,524                             |
| LME Steel Scrap CFR India (Platts)                           | 1                | 10.0%              | 414                        | 0                                 | 16                                 |
| LME Steel Rebar FOB Turkey (Platts)                          | 332              | 52.7%              | 43,265                     | 0                                 | 2,355                              |
| LME Steel Scrap CFR Taiwan (Argus)                           | 0                | -96.1%             | 153                        | 0                                 | 3                                  |
| LME HRC NW Europe (Argus)                                    | -                |                    | -                          | -                                 | -                                  |
| Precious (futures)                                           |                  |                    |                            |                                   |                                    |
| LME Gold                                                     | -                | -                  | -                          | -                                 | -                                  |
| Total                                                        | 673,415          | 12.0%              | 135,836,788                | 3,109                             | 1,899,517                          |
| Total (excl. UNA)                                            | 639,071          |                    |                            |                                   |                                    |

### Monthly Volumes & Futures Market Open Interest (MOI)