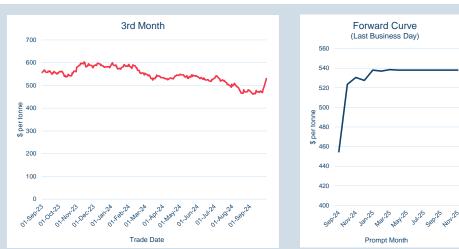

## LME Lithium Hydroxide CIF (Fastmarkets MB)

Monthly Overview - Sep-24

|              | Forward Curve<br>(Last Business Day)        |
|--------------|---------------------------------------------|
|              | 10,050                                      |
|              | 10,000                                      |
|              | 9,950 -                                     |
| e            | 9,900                                       |
| \$ per tonne | 9,850                                       |
| \$           | 9,800                                       |
|              | 9,750                                       |
|              | 9,700                                       |
|              | 9,650                                       |
|              | Sarthour with mark mark with sure sarthours |

Prompt Month

| Front Month |             |
|-------------|-------------|
| Average     | \$10,136.15 |
| Minimum     | \$10,010.00 |
| Maximum     | \$10,550.00 |

| Volume (ex UNA)  | Sep-2024     |
|------------------|--------------|
| Lots             | -            |
|                  |              |
| Volume (inc UNA) | Sep-2024     |
| Lots             | -            |
| Tonnes           | -            |
|                  |              |
| Volume           | Year To Date |

| Volume | Year To Date |
|--------|--------------|
| Lots   |              |
| Tonnes |              |

| Prompt<br>Month |         | d of Month -<br>/ Settlement | Volume | End of<br>Month - MOI |                  |      |          | MOI      | (lots)    |        |   |
|-----------------|---------|------------------------------|--------|-----------------------|------------------|------|----------|----------|-----------|--------|---|
| Sep-24          | \$      | 10,010.00                    | -      | -                     | -                |      | 0        | 0        | 1         | 1      | 1 |
| Oct-24          | \$      | 9,780.00                     | _      | -                     | Sep-24<br>Oct-24 | -    |          |          |           |        |   |
| Nov-24          | \$      | 9,780.00                     | _      | -                     | Nov-24           | -    |          |          |           |        |   |
| Dec-24          | \$      | 9,780.00                     |        | -                     | Dec-24           | -    |          |          |           |        |   |
| Jan-25          | \$      | 9,780.00                     | _      | -                     | Jan-25           | 1    |          |          |           |        |   |
| Feb-25          | \$      | 9,780.00                     | _      | -                     | Feb-25           |      |          |          |           |        |   |
| Mar-25          | \$      | 9,780.00                     |        | -                     | Mar-25           | -    |          |          |           |        |   |
| Apr-25          | \$      | 9,780.00                     |        | -                     | Apr-25           | -    |          |          |           |        |   |
| May-25          | \$      | 9,780.00                     |        | -                     | May-25           | -    |          |          |           |        |   |
| Jun-25          | \$      | 9,780.00                     |        | -                     | Jun-25           | -    |          |          |           |        |   |
| Jul-25          | \$      | 9,780.00                     |        | _                     | Jul-25           | -    |          |          |           |        |   |
| Aug-25          | \$      | 9,780.00                     | _      | _                     | Aug-25           | -    |          |          |           |        |   |
| Sep-25          | \$      | 9,780.00                     |        | _                     | Sep-25<br>Oct-25 | -    |          |          |           |        |   |
| Oct-25          | \$      | 9,780.00                     | _      | _                     | Nov-25           | -    |          |          |           |        |   |
| Nov-25          | Ψ<br>\$ | 9,780.00                     | _      |                       | 1404-20          | -    |          |          |           |        |   |
| 1100-20         | Ψ       | 3,700.00                     | -      | -                     |                  | ∎ La | st Month | n MOI ∎E | nd of Mon | th MOI |   |