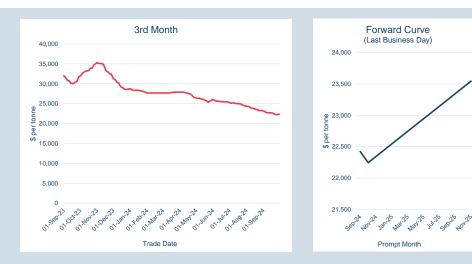

## LME Aluminium UBC Scrap US (Argus)

|          | Forward Curve<br>(Last Business Day)   |
|----------|----------------------------------------|
| 2,230.00 |                                        |
| 2,220.00 |                                        |
| 2,210.00 |                                        |
| 2,200.00 |                                        |
| 2,190.00 |                                        |
| 2,180.00 |                                        |
| 2,170.00 | I                                      |
| 2,160.00 |                                        |
| 2,150.00 |                                        |
| 2,140.00 |                                        |
| Ser      | 1042 1012 1012 1012 1012 1012 500 1012 |

Prompt Month

| Front Month |            |
|-------------|------------|
| Average     | \$2,139.53 |
| Minimum     | \$2,091.91 |
| Maximum     | \$2,198,01 |

| Volume (ex UNA)  | Sep-2024     |
|------------------|--------------|
| Lots             | -            |
|                  |              |
| Volume (inc UNA) | Sep-2024     |
| Lots             | -            |
| Tonnes           | -            |
|                  |              |
| Volume           | Year To Date |