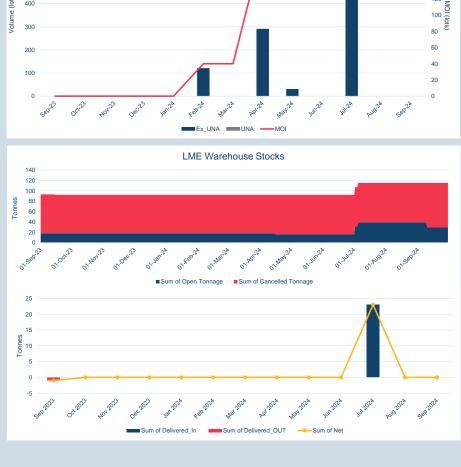

Minimum





### Maximum \$24,300.00 Volume Sen-2024

| e e rentre (ex entry | 000 2021 |
|----------------------|----------|
| Lots                 |          |
|                      |          |
| Volume (inc UNA)     | Sep-2024 |
| Lots                 | -        |
| Tonnes               | -        |
|                      |          |

| Volume | Year To Date |
|--------|--------------|
| Lots   | 1,020        |
| Tonnes | 1,020        |

| Warehouse Stoc | k - Sep-24 |
|----------------|------------|
| Delivered In   | 0          |
| Delivered Out  | 0          |
| Net            | 0          |

| Warehouse Stoc | k - Year to Date |
|----------------|------------------|
| Delivered In   | 23               |
| Delivered Out  | 0                |
| Net            | 23               |



© The London Metal Exchange - An HKEX Company. 10 Finsbury Square, London EC2A 1AJ The information contained within this presentation is for illustrative and educational purposes only and should not be relied upon in making any investment decision. The past performance of any commodity, derivative or other product referred to in the presentation cannot be relied upon as a guide to its future performance. Whilst every effort has been made to ensure the information is up-to-date and correct, the LME cannot guarantee that it is completely accurate and free from human error. The information is published "as is" without any warranty of any kind, express or implied, as to accuracy of the information and the LME shall not be liable for any losses or damage that may result from use of the presen