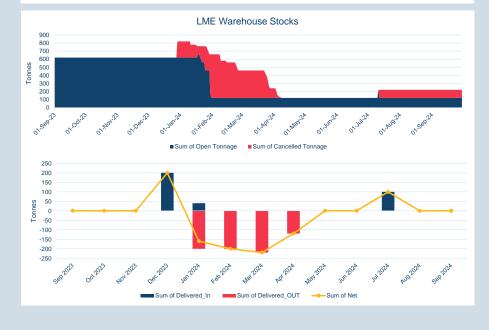

### LME Lead

| Volume | Year To Date |
|--------|--------------|
| Lots   | 14,382,828   |
| Tonnes | 359,570,700  |

| Warehouse Stoc | k - Sen-24 |
|----------------|------------|
| Delivered In   | 32,450     |
| Delivered Out  | -12,700    |
| Net            | 19,750     |

| Warehouse Stoc | k - Year to Date |
|----------------|------------------|
| Delivered In   | 395,525          |
| Delivered Out  | -330,300         |
| Net            | 65,225           |