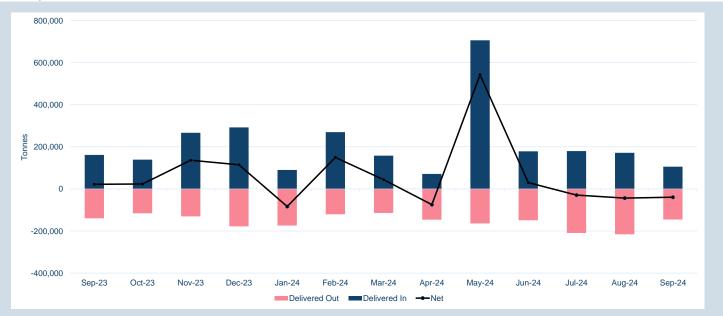

### Warehouse stock movements (tonnes) - Sep-24

| Contract            | Delivered In | Delivered<br>Out | Net      | Closing   |
|---------------------|--------------|------------------|----------|-----------|
| LME Aluminium       | 4,925        | - 61,900         | - 56,975 | 790,450   |
| LME Aluminium Alloy | -            | -                | -        | 1,600     |
| LME NASAAC          | -            | -                | -        | 220       |
| LME Copper          | 13,475       | - 33,950         | - 20,475 | 300,175   |
| LME Lead            | 32,450       | - 12,700         | 19,750   | 199,125   |
| LME Nickel          | 14,112       | - 2,250          | 11,862   | 131,178   |
| LME Tin             | 550          | - 585            | - 35     | 4,595     |
| LME Zinc            | 40,325       | - 33,675         | 6,650    | 249,875   |
| LME Cobalt          | -            | -                | -        | 115       |
| Total               | 105,837      | - 145,060        | - 39,223 | 1,677,333 |

| Volume | Year To Date  |
|--------|---------------|
| Lots   | 53,578,169    |
| Tonnes | 1,339,454,225 |

| Warehouse Stoc | k - Sep-24 |
|----------------|------------|
| Delivered In   | 4,925      |
| Delivered Out  | - 61,900   |
| Net            | - 56,975   |

| Warehouse Stoc | k - Year to Date |
|----------------|------------------|
| Delivered In   | 794,800          |
| Delivered Out  | - 587,875        |
| Net            | 206,925          |

© The London Metal Exchange - An HKEX Company. 10 Finsbury Square, London EC2A 1AJ The information contained within this presentation is for illustrative and educational purposes only and should not be relied upon in making any investment decision. The past performance of any commodity, derivative or other product referred to in the presentation cannot be relied upon as a guide to its future performance. Whilst every effort has been made to ensure the information is up-to-date and correct, the LME cannot guarantee that it is completely accurate and free from human error. The information is published "as is" without any warranty of any kind, express or implied, as to accuracy of the information and the LME shall not be liable for any losses or damage that may result from use of the presentation as a consequence of any inaccuracies in, or any omissions from, the information which it may contain. The information or to be reproduced, distributed to any other person or incorporated in any way into another publication or other material.

| Volume | Year To Date |
|--------|--------------|
| Lots   | 31,204,750   |
| Tonnes | 780,118,750  |

| Warehouse Stock - Sep-24 |         |  |  |
|--------------------------|---------|--|--|
| Delivered In             | 13,475  |  |  |
| Delivered Out            | -33,950 |  |  |
| Net                      | -20,475 |  |  |

| Warehouse Stoc | k - Year to Date |
|----------------|------------------|
| Delivered In   | 372,650          |
| Delivered Out  | -238,175         |
| Net            | 134,475          |

© The London Metal Exchange - An HKEX Company. 10 Finsbury Square, London EC2A 1AJ The information contained within this presentation is for illustrative and educational purposes only and should not be relied upon in making any investment decision. The past performance of any commodity, derivative or other product referred to in the presentation cannot be relied upon as a guide to its future performance. Whilst every effort has been made to ensure the information is up-to-date and correct, the LME cannot guarantee that it is completely accurate and free from human error. The information is published "as is" without any warranty of any kind, express or implied, as to accuracy of the information and the LME shall not be liable for any losses or damage that may result from use of the presentation as a consequence of any inaccuracies in, or any omissions from, the information which it may contain. The information or to be reproduced, distributed to any other person or incorporated in any way into another publication or other material.

| Volume | Year To Date |
|--------|--------------|
| Lots   | 14,382,828   |
| Tonnes | 359,570,700  |

| Warehouse Stoc | k - Sen-24 |
|----------------|------------|
| Delivered In   | 32,450     |
| Delivered Out  | -12,700    |
| Net            | 19,750     |

| Warehouse Stoc | k - Year to Date |
|----------------|------------------|
| Delivered In   | 395,525          |
| Delivered Out  | -330,300         |
| Net            | 65,225           |