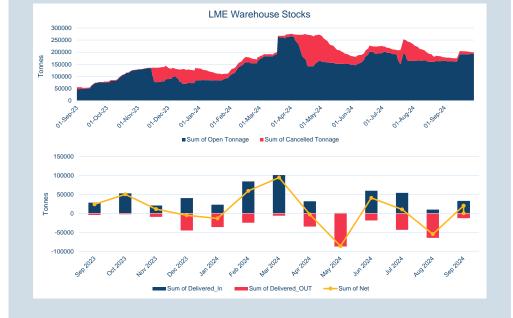

### Warehouse stock movements (tonnes) - Sep-24

| Contract            | Delivered In | Delivered<br>Out | Net      | Closing   |
|---------------------|--------------|------------------|----------|-----------|
| LME Aluminium       | 4,925        | - 61,900         | - 56,975 | 790,450   |
| LME Aluminium Alloy | -            | -                | -        | 1,600     |
| LME NASAAC          | -            | -                | -        | 220       |
| LME Copper          | 13,475       | - 33,950         | - 20,475 | 300,175   |
| LME Lead            | 32,450       | - 12,700         | 19,750   | 199,125   |
| LME Nickel          | 14,112       | - 2,250          | 11,862   | 131,178   |
| LME Tin             | 550          | - 585            | - 35     | 4,595     |
| LME Zinc            | 40,325       | - 33,675         | 6,650    | 249,875   |
| LME Cobalt          | -            | -                | -        | 115       |
| Total               | 105,837      | - 145,060        | - 39,223 | 1,677,333 |

### Monthly Warehouse Stock Movements

© The London Metal Exchange - An HKEX Company. 10 Finsbury Square, London EC2A 1AJ The information contained within this presentation is for illustrative and educational purposes only and should not be relied upon in making any investment decision. The past performance of any commodity, derivative or other product referred to in the presentation cannot be relied upon as a guide to its future performance. Whilst every effort has been made to ensure the information is up-to-date and correct, the LME cannot guarantee that it is completely accurate and free from human error. The information is you'll builshed "as is" without any warranty of any kind, express or implied, as to accuracy of the information and the LME shall not be liable for any losses or damage that mayresult from use of the presentation as a consequence of any inaccuracies in, or any omissions from, the information which it may contain. The information may not be reproduced, distributed to any other person or incorporated in any way into another publication or other material.