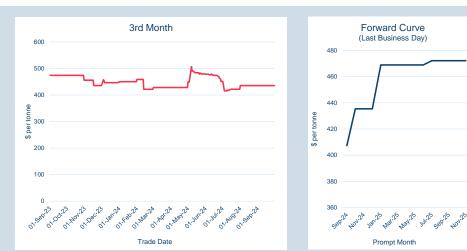

### LME Aluminium Alloy

Cash Average

зм

Minimum

Maximum

Average

Minimum

Maximum

### Monthly Overview - Sep-24

\$2,269.10

\$2,100.00

\$2,544.00

\$2,215.24

\$2,106.00

\$2,360.00

| Volume | Year To Date |
|--------|--------------|
| Lots   | 1,539        |
| Tonnes | 30,780       |