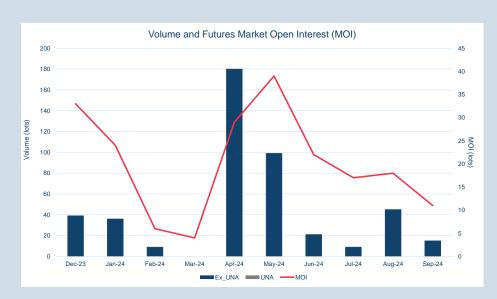

### LME Lead

| Volume (ex UNA)          | Sep-2024              |
|--------------------------|-----------------------|
| Lots                     | 1,352,126             |
|                          |                       |
|                          |                       |
| Volume (inc UNA)         | Sep-2024              |
| Volume (inc UNA)<br>Lots | Sep-2024<br>1,452,264 |

| Volume | Year To Date |
|--------|--------------|
| Lots   | 14,382,828   |
| Tonnes | 359,570,700  |

| Warehouse Stoc | k - Sen-24 |
|----------------|------------|
| Delivered In   | 32,450     |
| Delivered Out  | -12,700    |
| Net            | 19,750     |