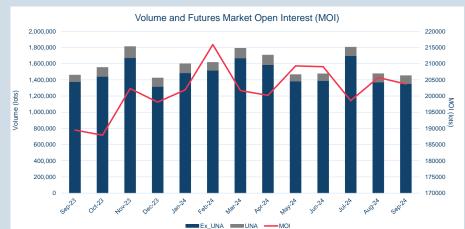

### Volumes - Sep-24

| Contract                                                     | ADV (lots)       | ADV Y/Y change % * | Volume Year to date (lots) | Tonnes Year to date<br>(millions) | Futures Market<br>Open Interest ** |
|--------------------------------------------------------------|------------------|--------------------|----------------------------|-----------------------------------|------------------------------------|
| Non-ferrous metals (futures, traded op                       | tions and TAPOs) |                    |                            |                                   |                                    |
| LME Aluminium                                                | 264,183          | 8.2%               | 53,578,169                 | 1,339                             | 755,496                            |
| LME Aluminium Alloy                                          | 6                |                    | 1,539                      | 0                                 | -                                  |
| LME NASAAC                                                   | -                | -                  | 15                         | 0                                 | 5                                  |
| LME Copper                                                   | 147,375          | 2.2%               | 31,204,750                 | 780                               | 406,248                            |
| LME Lead                                                     | 73,724           | 15.2%              | 14,382,828                 | 360                               | 169,972                            |
| LME Nickel                                                   | 68,659           | 57.1%              | 12,913,685                 | 77                                | 235,258                            |
| LME Tin                                                      | 5,905            | 14.6%              | 1,255,924                  | 6                                 | 20,882                             |
| LME Zinc                                                     | 108,124          | 11.9%              | 21,350,645                 | 534                               | 274,592                            |
| LME M A Futures***                                           | 271              | -5.4%              | 72,653                     | 2                                 | 8,923                              |
| LMEminis                                                     | -                | -                  | -                          | -                                 | -                                  |
| LME Premiums                                                 |                  |                    |                            |                                   |                                    |
| LME Aluminium Premium Duty paid US<br>Midwest (Platts)       | -                | -100.0%            | 930                        | 0                                 | 240                                |
| LME Aluminium Premium Duty Paid<br>European (Fastmarkets MB) | 59               | 62.9%              | 12,400                     | 0                                 | 1,916                              |
| Minor Metals (futures)                                       |                  |                    |                            |                                   |                                    |
| LME Cobalt                                                   | -                | -                  | 1,020                      | 0                                 | 185                                |
| Ferrous (futures)                                            |                  |                    |                            |                                   |                                    |
| LME Steel HRC FOB China (Argus)                              | 341              | 142.1%             | 80,763                     | 1                                 | 1,902                              |
| LME Steel HRC N. America (Platts)                            | -                |                    | -                          | -                                 | -                                  |
| LME Steel Scrap CFR Turkey (Platts)                          | 4,436            | 67.3%              | 937,635                    | 9                                 | 21,524                             |
| LME Steel Scrap CFR India (Platts)                           | 1                | 10.0%              | 414                        | 0                                 | 16                                 |
| LME Steel Rebar FOB Turkey (Platts)                          | 332              | 52.7%              | 43,265                     | 0                                 | 2,355                              |
| LME Steel Scrap CFR Taiwan (Argus)                           | 0                | -96.1%             | 153                        | 0                                 | 3                                  |
| LME HRC NW Europe (Argus)                                    | -                |                    | -                          | -                                 | -                                  |
| Precious (futures)                                           |                  |                    |                            |                                   |                                    |
| LME Gold                                                     | -                | -                  | -                          | -                                 | -                                  |
| Total                                                        | 673,415          | 12.0%              | 135,836,788                | 3,109                             | 1,899,517                          |
| Total (excl. UNA)                                            | 639,071          |                    |                            |                                   |                                    |

### Monthly Volumes & Futures Market Open Interest (MOI)