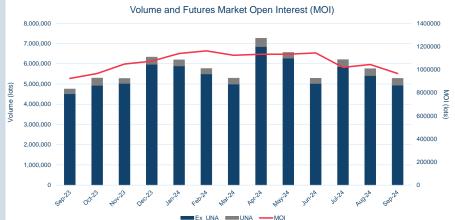

### Monthly Volumes & Futures Market Open Interest (MOI)

### Volumes - Sep-24

| Contract                                                     | ADV (lots)       | ADV Y/Y change % * | Volume Year to date (lots) | Tonnes Year to date<br>(millions) | Futures Market<br>Open Interest ** |
|--------------------------------------------------------------|------------------|--------------------|----------------------------|-----------------------------------|------------------------------------|
| Non-ferrous metals (futures, traded op                       | tions and TAPOs) |                    |                            |                                   |                                    |
| LME Aluminium                                                | 264,183          | 8.2%               | 53,578,169                 | 1,339                             | 755,496                            |
| LME Aluminium Alloy                                          | 6                |                    | 1,539                      | 0                                 | -                                  |
| LME NASAAC                                                   | -                | -                  | 15                         | 0                                 | 5                                  |
| LME Copper                                                   | 147,375          | 2.2%               | 31,204,750                 | 780                               | 406,248                            |
| LME Lead                                                     | 73,724           | 15.2%              | 14,382,828                 | 360                               | 169,972                            |
| LME Nickel                                                   | 68,659           | 57.1%              | 12,913,685                 | 77                                | 235,258                            |
| LME Tin                                                      | 5,905            | 14.6%              | 1,255,924                  | 6                                 | 20,882                             |
| LME Zinc                                                     | 108,124          | 11.9%              | 21,350,645                 | 534                               | 274,592                            |
| LME M A Futures***                                           | 271              | -5.4%              | 72,653                     | 2                                 | 8,923                              |
| LMEminis                                                     | -                | -                  | -                          | -                                 | -                                  |
| LME Premiums                                                 |                  |                    |                            |                                   |                                    |
| LME Aluminium Premium Duty paid US<br>Midwest (Platts)       | -                | -100.0%            | 930                        | 0                                 | 240                                |
| LME Aluminium Premium Duty Paid<br>European (Fastmarkets MB) | 59               | 62.9%              | 12,400                     | 0                                 | 1,916                              |
| Minor Metals (futures)                                       |                  |                    |                            |                                   |                                    |
| LME Cobalt                                                   | -                | -                  | 1,020                      | 0                                 | 185                                |
| Ferrous (futures)                                            |                  |                    |                            |                                   |                                    |
| LME Steel HRC FOB China (Argus)                              | 341              | 142.1%             | 80,763                     | 1                                 | 1,902                              |
| LME Steel HRC N. America (Platts)                            | -                |                    | -                          | -                                 | -                                  |
| LME Steel Scrap CFR Turkey (Platts)                          | 4,436            | 67.3%              | 937,635                    | 9                                 | 21,524                             |
| LME Steel Scrap CFR India (Platts)                           | 1                | 10.0%              | 414                        | 0                                 | 16                                 |
| LME Steel Rebar FOB Turkey (Platts)                          | 332              | 52.7%              | 43,265                     | 0                                 | 2,355                              |
| LME Steel Scrap CFR Taiwan (Argus)                           | 0                | -96.1%             | 153                        | 0                                 | 3                                  |
| LME HRC NW Europe (Argus)                                    | -                |                    | -                          | -                                 | -                                  |
| Precious (futures)                                           |                  |                    |                            |                                   |                                    |
| LME Gold                                                     | -                | -                  | -                          | -                                 | -                                  |
| Total                                                        | 673,415          | 12.0%              | 135,836,788                | 3,109                             | 1,899,517                          |
| Total (excl. UNA)                                            | 639,071          |                    |                            |                                   |                                    |