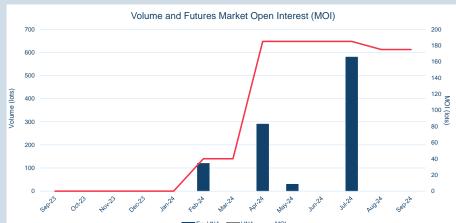

| 23,344.64 | 23,344.64 -<br>23,444.64 -                | 23,344.64<br>23,444.64 | 23,344.64<br>23,444.64                         | 23,344.64     -     -     Oct-25       23,444.64     -     Nov-25     Nov-25 | 23,344.64     -     -     Oct-25       23,444.64     -     -     Nov-25       23,544.64     -     -     - | 23,344.64 - - Oct-25 -   23,444.64 - - Nov-25 -   23,544.64 - - - - | 23,344.64 - - Oct-25 -   23,444.64 - - Nov-25 -   23,544.64 - - - - | 23,344.64 - - Oct-25 -   23,444.64 - - Nov-25 -   23,544.64 - - - | 23,344.64 - - Oct-25   23,444.64 - - Nov-25   23,544.64 - - |

### Ε An HKEX Company

### **LME Cobalt**

\$24,079.76

\$24,005.00

\$24,155.00

\$24,300.00

\$24,300.00



Cash

зм

Average

Minimum

Maximum

Average

Minimum





### Maximum \$24,300.00 Volume Sen-2024

| e e rentre (ex entry | 000 2021 |
|----------------------|----------|
| Lots                 |          |
|                      |          |
| Volume (inc UNA)     | Sep-2024 |
| Lots                 | -        |
| Tonnes               | -        |
|                      |          |

| Volume | Year To Date |
|--------|--------------|
| Lots   | 1,020        |
| Tonnes | 1,020        |

| Warehouse Stoc | k - Sep-24 |
|----------------|------------|
| Delivered In   | 0          |
| Delivered Out  | 0          |
| Net            | 0          |

| Warehouse Stoc | k - Year to Date |
|----------------|------------------|
| Delivered In   | 23               |
| Delivered Out  | 0                |
| Net            | 23               |



© The Lon