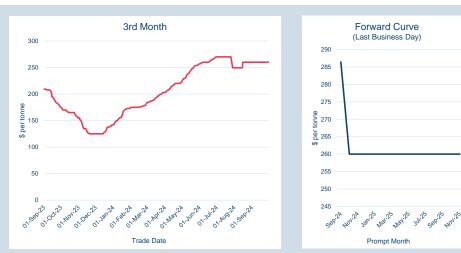

### LME Aluminium Alloy

Cash Average

зм

Minimum

Maximum

Average

Minimum

Maximum

### Monthly Overview - Sep-24

\$2,269.10

\$2,100.00

\$2,544.00

\$2,215.24

\$2,106.00

\$2,360.00

| Volume | Year To Date |
|--------|--------------|
| Lots   | 1,539        |
| Tonnes | 30,780       |