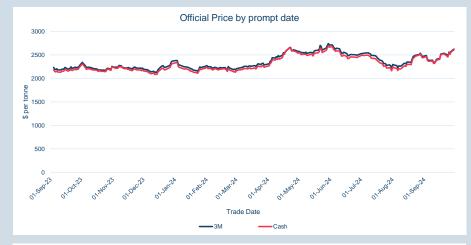

### LME Lead

| Cash    |            |
|---------|------------|
| Average | \$2,007.36 |
| Minimum | \$1,912.00 |
| Maximum | \$2,101.00 |

| 3M      |            |
|---------|------------|
| Average | \$2,045.26 |
| Minimum | \$1,953.50 |
| Maximum | \$2,138.00 |