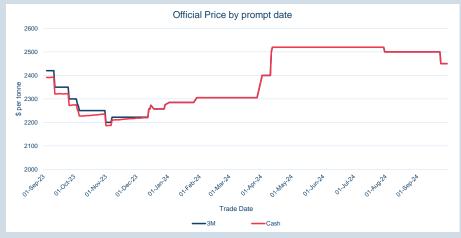

### LME Lead

| Cash    |            |
|---------|------------|
| Average | \$2,007.36 |
| Minimum | \$1,912.00 |
| Maximum | \$2,101.00 |

| 3M      |            |
|---------|------------|
| Average | \$2,045.26 |
| Minimum | \$1,953.50 |
| Maximum | \$2,138.00 |