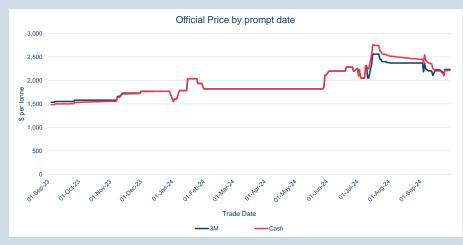

| Cash    |            |
|---------|------------|
| Average | \$2,007.36 |
| Minimum | \$1,912.00 |
| Maximum | \$2,101.00 |

| 3M      |            |
|---------|------------|
| Average | \$2,045.26 |
| Minimum | \$1,953.50 |
| Maximum | \$2,138.00 |

### LME Lead