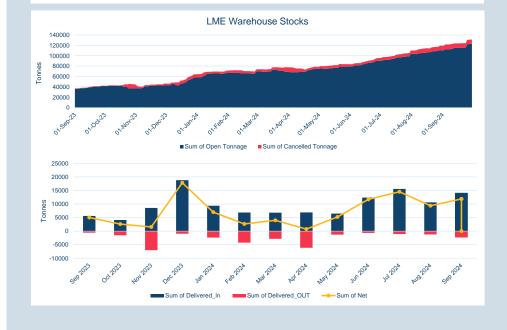

### Warehouse stock movements (tonnes) - Sep-24

| Contract            | Delivered In | Delivered<br>Out | Net      | Closing   |
|---------------------|--------------|------------------|----------|-----------|
| LME Aluminium       | 4,925        | - 61,900         | - 56,975 | 790,450   |
| LME Aluminium Alloy | -            | -                | -        | 1,600     |
| LME NASAAC          | -            | -                | -        | 220       |
| LME Copper          | 13,475       | - 33,950         | - 20,475 | 300,175   |
| LME Lead            | 32,450       | - 12,700         | 19,750   | 199,125   |
| LME Nickel          | 14,112       | - 2,250          | 11,862   | 131,178   |
| LME Tin             | 550          | - 585            | - 35     | 4,595     |
| LME Zinc            | 40,325       | - 33,675         | 6,650    | 249,875   |
| LME Cobalt          | -            | -                | -        | 115       |
| Total               | 105,837      | - 145,060        | - 39,223 | 1,677,333 |

### Monthly Warehouse Stock Movements

© The London Metal Exchange - An HKEX Company. 10 Finsbury Square, London EC2A 1AJ The information contained within this presentation is for illustrative and educational purposes only and should not be relied upon in making any investment decision. The past performance of any commodity, derivative or other product referred to in the presentation cannot be relied upon as a guide to its future performance. Whilst every effort has been made to ensure the information is up-to-date and correct, the LME cannot guarantee that it is completely accurate and free from human error. The information is you'll builshed "as is" without any warranty of any kind, express or implied, as to accuracy of the information and the LME shall not be liable for any losses or damage that mayresult from use of the presentation as a consequence of any inaccuracies in, or any omissions from, the information which it may contain. The information may not be reproduced, distributed to any other person or incorporated in any way into another publication or other material.