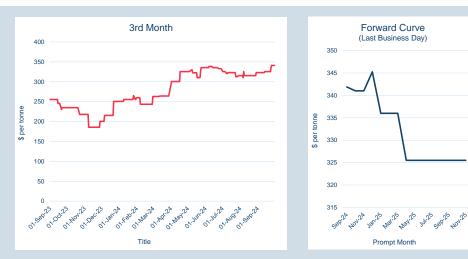

### LME Lead

| Cash    |            |
|---------|------------|
| Average | \$2,007.36 |
| Minimum | \$1,912.00 |
| Maximum | \$2,101.00 |

| 3M      |            |
|---------|------------|
| Average | \$2,045.26 |
| Minimum | \$1,953.50 |
| Maximum | \$2,138.00 |