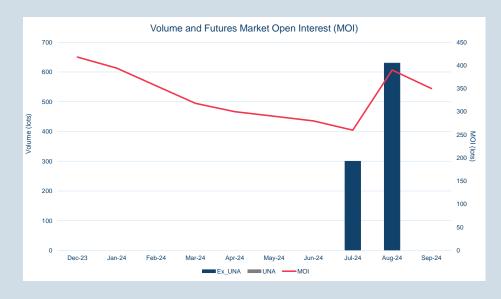

### LME Aluminium Alloy

Cash Average

зм

Minimum

Maximum

Average

Minimum

Maximum

### Monthly Overview - Sep-24

\$2,269.10

\$2,100.00

\$2,544.00

\$2,215.24

\$2,106.00

\$2,360.00

| Volume | Year To Date |
|--------|--------------|
| Lots   | 1,539        |
| Tonnes | 30,780       |

| Warehouse Stoc | k - Sep-24 |
|----------------|------------|
| Delivered In   | -          |
| Delivered Out  | -          |
| Net            | -          |

| Warehouse Stoc | k - Year to Date |
|----------------|------------------|
| Delivered In   | 100              |
| Delivered Out  | - 360            |
| Net            | - 260            |