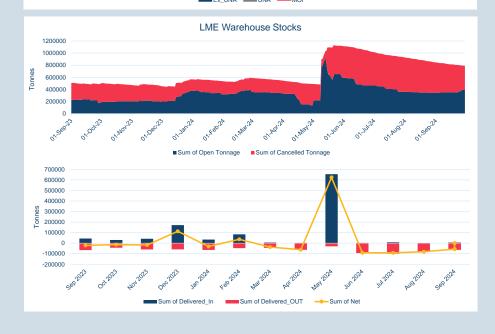

### Warehouse stock movements (tonnes) - Sep-24

| Contract            | Delivered In | Delivered<br>Out | Net      | Closing   |
|---------------------|--------------|------------------|----------|-----------|
| LME Aluminium       | 4,925        | - 61,900         | - 56,975 | 790,450   |
| LME Aluminium Alloy | -            | -                | -        | 1,600     |
| LME NASAAC          | -            | -                | -        | 220       |
| LME Copper          | 13,475       | - 33,950         | - 20,475 | 300,175   |
| LME Lead            | 32,450       | - 12,700         | 19,750   | 199,125   |
| LME Nickel          | 14,112       | - 2,250          | 11,862   | 131,178   |
| LME Tin             | 550          | - 585            | - 35     | 4,595     |
| LME Zinc            | 40,325       | - 33,675         | 6,650    | 249,875   |
| LME Cobalt          | -            | -                | -        | 115       |
| Total               | 105,837      | - 145,060        | - 39,223 | 1,677,333 |

### LME Lead

| Volume | Year To Date |
|--------|--------------|
| Lots   | 14,382,828   |
| Tonnes | 359,570,700  |

| Warehouse Stoc | k - Sen-24 |
|----------------|------------|
| Delivered In   | 32,450     |
| Delivered Out  | -12,700    |
| Net            | 19,750     |

| Warehouse Stoc | k - Year to Date |
|----------------|------------------|
| Delivered In   | 395,525          |
| Delivered Out  | -330,300         |
| Net            | 65,225           |