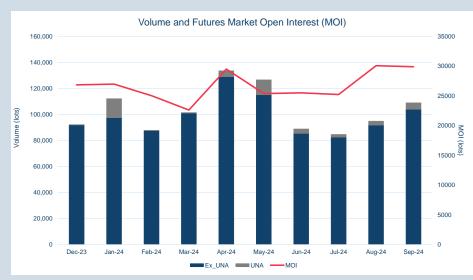

### Volumes - Sep-24

| Contract                                                     | ADV (lots)       | ADV Y/Y change % * | Volume Year to date (lots) | Tonnes Year to date<br>(millions) | Futures Market<br>Open Interest ** |
|--------------------------------------------------------------|------------------|--------------------|----------------------------|-----------------------------------|------------------------------------|
| Non-ferrous metals (futures, traded op                       | tions and TAPOs) |                    |                            |                                   |                                    |
| LME Aluminium                                                | 264,183          | 8.2%               | 53,578,169                 | 1,339                             | 755,496                            |
| LME Aluminium Alloy                                          | 6                |                    | 1,539                      | 0                                 | -                                  |
| LME NASAAC                                                   | -                | -                  | 15                         | 0                                 | 5                                  |
| LME Copper                                                   | 147,375          | 2.2%               | 31,204,750                 | 780                               | 406,248                            |
| LME Lead                                                     | 73,724           | 15.2%              | 14,382,828                 | 360                               | 169,972                            |
| LME Nickel                                                   | 68,659           | 57.1%              | 12,913,685                 | 77                                | 235,258                            |
| LME Tin                                                      | 5,905            | 14.6%              | 1,255,924                  | 6                                 | 20,882                             |
| LME Zinc                                                     | 108,124          | 11.9%              | 21,350,645                 | 534                               | 274,592                            |
| LME M A Futures***                                           | 271              | -5.4%              | 72,653                     | 2                                 | 8,923                              |
| LMEminis                                                     | -                | -                  | -                          | -                                 | -                                  |
| LME Premiums                                                 |                  |                    |                            |                                   |                                    |
| LME Aluminium Premium Duty paid US<br>Midwest (Platts)       | -                | -100.0%            | 930                        | 0                                 | 240                                |
| LME Aluminium Premium Duty Paid<br>European (Fastmarkets MB) | 59               | 62.9%              | 12,400                     | 0                                 | 1,916                              |
| Minor Metals (futures)                                       |                  |                    |                            |                                   |                                    |
| LME Cobalt                                                   | -                | -                  | 1,020                      | 0                                 | 185                                |
| Ferrous (futures)                                            |                  |                    |                            |                                   |                                    |
| LME Steel HRC FOB China (Argus)                              | 341              | 142.1%             | 80,763                     | 1                                 | 1,902                              |
| LME Steel HRC N. America (Platts)                            | -                |                    | -                          | -                                 | -                                  |
| LME Steel Scrap CFR Turkey (Platts)                          | 4,436            | 67.3%              | 937,635                    | 9                                 | 21,524                             |
| LME Steel Scrap CFR India (Platts)                           | 1                | 10.0%              | 414                        | 0                                 | 16                                 |
| LME Steel Rebar FOB Turkey (Platts)                          | 332              | 52.7%              | 43,265                     | 0                                 | 2,355                              |
| LME Steel Scrap CFR Taiwan (Argus)                           | 0                | -96.1%             | 153                        | 0                                 | 3                                  |
| LME HRC NW Europe (Argus)                                    | -                |                    | -                          | -                                 | -                                  |
| Precious (futures)                                           |                  |                    |                            |                                   |                                    |
| LME Gold                                                     | -                | -                  | -                          | -                                 | -                                  |
| Total                                                        | 673,415          | 12.0%              | 135,836,788                | 3,109                             | 1,899,517                          |
| Total (excl. UNA)                                            | 639,071          |                    |                            |                                   |                                    |

### Monthly Volumes & Futures Market Open Interest (MOI)