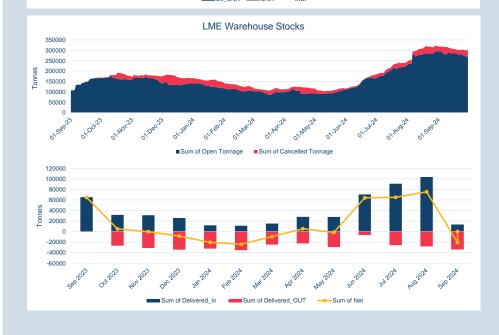

### Warehouse stock movements (tonnes) - Sep-24

| Contract            | Delivered In | Delivered<br>Out | Net      | Closing   |
|---------------------|--------------|------------------|----------|-----------|
| LME Aluminium       | 4,925        | - 61,900         | - 56,975 | 790,450   |
| LME Aluminium Alloy | -            | -                | -        | 1,600     |
| LME NASAAC          | -            | -                | -        | 220       |
| LME Copper          | 13,475       | - 33,950         | - 20,475 | 300,175   |
| LME Lead            | 32,450       | - 12,700         | 19,750   | 199,125   |
| LME Nickel          | 14,112       | - 2,250          | 11,862   | 131,178   |
| LME Tin             | 550          | - 585            | - 35     | 4,595     |
| LME Zinc            | 40,325       | - 33,675         | 6,650    | 249,875   |
| LME Cobalt          | -            | -                | -        | 115       |
| Total               | 105,837      | - 145,060        | - 39,223 | 1,677,333 |

### Monthly Warehouse Stock Movements

© The London Metal Exchange - An HKEX Company. 10 Finsbury Square, London EC2A 1AJ The information contained within this presentation is for illustrative and educational purposes only and should not be relied upon in making any investment decision. The past performance of any commodity, derivative or other product referred to in the presentation cannot be relied upon as a guide to its future performance. Whilst every effort has been made to ensure the information is up-to-date and correct, the LME cannot guarantee that it is completely accurate and free from human error. The information is you'll builshed "as is" without any warranty of any kind, express or implied, as to accuracy of the information and the LME shall not be liable for any losses or damage that mayresult from use of the presentation as a consequence of any inaccuracies in, or any omissions from, the information which it may contain. The information may not be reproduced, distributed to any other person or incorporated in any way into another publication or other material.