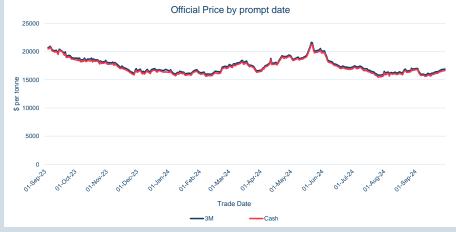

### LME Lead

| Cash    |            |
|---------|------------|
| Average | \$2,007.36 |
| Minimum | \$1,912.00 |
| Maximum | \$2,101.00 |

| 3M      |            |
|---------|------------|
| Average | \$2,045.26 |
| Minimum | \$1,953.50 |
| Maximum | \$2,138.00 |