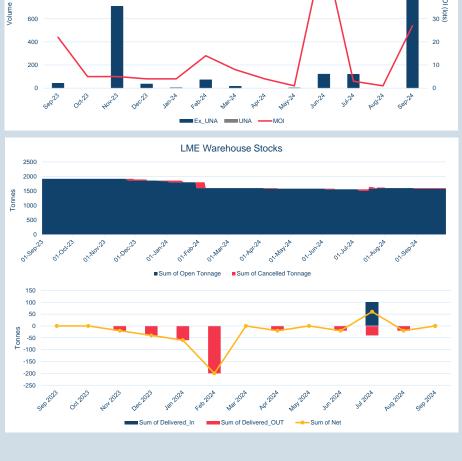

| Volume | Year To Date |
|--------|--------------|
| Lots   | 14,382,828   |
| Tonnes | 359,570,700  |

| Warehouse Stoc | k - Sen-24 |
|----------------|------------|
| Delivered In   | 32,450     |
| Delivered Out  | -12,700    |
| Net            | 19,750     |

| Warehouse Stoc | k - Year to Date |
|----------------|------------------|
| Delivered In   | 395,525          |
| Delivered Out  | -330,300         |
| Net            | 65,225           |