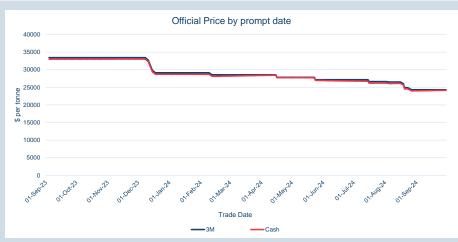

### LME Aluminium Alloy

Cash Average

зм

Minimum

Maximum

Average

Minimum

Maximum

### Monthly Overview - Sep-24

\$2,269.10

\$2,100.00

\$2,544.00

\$2,215.24

\$2,106.00

\$2,360.00

| Volume | Year To Date |
|--------|--------------|
| Lots   | 1,539        |
| Tonnes | 30,780       |