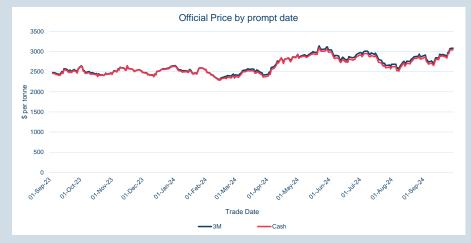

### LME Lead

| Cash    |            |
|---------|------------|
| Average | \$2,007.36 |
| Minimum | \$1,912.00 |
| Maximum | \$2,101.00 |

| 3M      |            |
|---------|------------|
| Average | \$2,045.26 |
| Minimum | \$1,953.50 |
| Maximum | \$2,138.00 |