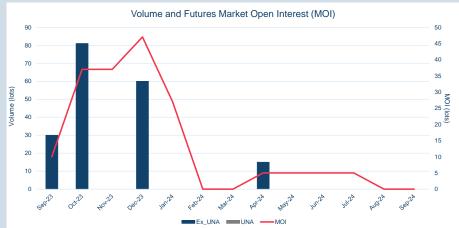

### LME Lead

| Volume (ex UNA)          | Sep-2024              |
|--------------------------|-----------------------|
| Lots                     | 1,352,126             |
|                          |                       |
|                          |                       |
| Volume (inc UNA)         | Sep-2024              |
| Volume (inc UNA)<br>Lots | Sep-2024<br>1,452,264 |

| Volume | Year To Date |
|--------|--------------|
| Lots   | 14,382,828   |
| Tonnes | 359,570,700  |

| Warehouse Stoc | k - Sen-24 |
|----------------|------------|
| Delivered In   | 32,450     |
| Delivered Out  | -12,700    |
| Net            | 19,750     |