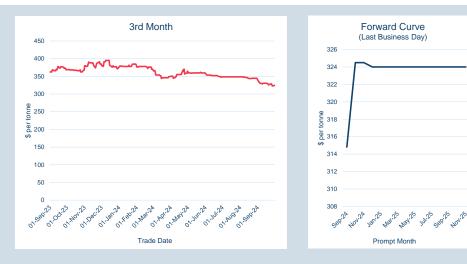

### LME Molybdenum (Platts)

Front Month

Average Minimum

Maximum

Monthly Overview - Sep-24

\$21.59

\$21.33 \$21.82

| 30<br>25<br>20<br><del>a</del><br>15<br>10                                                                                                                                                                                                                                                                                                                                                                                                                                                                                                                                                                                                                                                                                                                                                                                                                                                                                                                                                                                                                                                                                                                                                                                                                                                                                                                                                                                                                                                                                                                                                                                                                                                                                                                                                                                                                                                                                                                                                                                                                                                                                        |
|-----------------------------------------------------------------------------------------------------------------------------------------------------------------------------------------------------------------------------------------------------------------------------------------------------------------------------------------------------------------------------------------------------------------------------------------------------------------------------------------------------------------------------------------------------------------------------------------------------------------------------------------------------------------------------------------------------------------------------------------------------------------------------------------------------------------------------------------------------------------------------------------------------------------------------------------------------------------------------------------------------------------------------------------------------------------------------------------------------------------------------------------------------------------------------------------------------------------------------------------------------------------------------------------------------------------------------------------------------------------------------------------------------------------------------------------------------------------------------------------------------------------------------------------------------------------------------------------------------------------------------------------------------------------------------------------------------------------------------------------------------------------------------------------------------------------------------------------------------------------------------------------------------------------------------------------------------------------------------------------------------------------------------------------------------------------------------------------------------------------------------------|
|                                                                                                                                                                                                                                                                                                                                                                                                                                                                                                                                                                                                                                                                                                                                                                                                                                                                                                                                                                                                                                                                                                                                                                                                                                                                                                                                                                                                                                                                                                                                                                                                                                                                                                                                                                                                                                                                                                                                                                                                                                                                                                                                   |
|                                                                                                                                                                                                                                                                                                                                                                                                                                                                                                                                                                                                                                                                                                                                                                                                                                                                                                                                                                                                                                                                                                                                                                                                                                                                                                                                                                                                                                                                                                                                                                                                                                                                                                                                                                                                                                                                                                                                                                                                                                                                                                                                   |
| 10                                                                                                                                                                                                                                                                                                                                                                                                                                                                                                                                                                                                                                                                                                                                                                                                                                                                                                                                                                                                                                                                                                                                                                                                                                                                                                                                                                                                                                                                                                                                                                                                                                                                                                                                                                                                                                                                                                                                                                                                                                                                                                                                |
|                                                                                                                                                                                                                                                                                                                                                                                                                                                                                                                                                                                                                                                                                                                                                                                                                                                                                                                                                                                                                                                                                                                                                                                                                                                                                                                                                                                                                                                                                                                                                                                                                                                                                                                                                                                                                                                                                                                                                                                                                                                                                                                                   |
| 5                                                                                                                                                                                                                                                                                                                                                                                                                                                                                                                                                                                                                                                                                                                                                                                                                                                                                                                                                                                                                                                                                                                                                                                                                                                                                                                                                                                                                                                                                                                                                                                                                                                                                                                                                                                                                                                                                                                                                                                                                                                                                                                                 |
| 0<br>6-569 Croching Charles Charl |
| Trade Date                                                                                                                                                                                                                                                                                                                                                                                                                                                                                                                                                                                                                                                                                                                                                                                                                                                                                                                                                                                                                                                                                                                                                                                                                                                                                                                                                                                                                                                                                                                                                                                                                                                                                                                                                                                                                                                                                                                                                                                                                                                                                                                        |

|   | Forward Curve<br>(Last Business Day) |
|---|--------------------------------------|
|   | 25.00                                |
| - | 20.00                                |
|   | 15.00<br>0<br>0<br>0<br>0            |
|   | 9 10.00                              |
|   | 5.00                                 |
|   | 0.00                                 |
|   | Prompt Month                         |