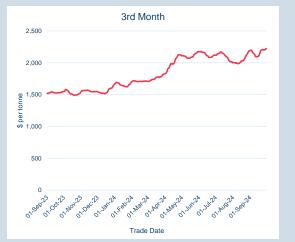

### LME Aluminium Alloy

Cash Average

зм

Minimum

Maximum

Average

Minimum

Maximum

### Monthly Overview - Sep-24

\$2,269.10

\$2,100.00

\$2,544.00

\$2,215.24

\$2,106.00

\$2,360.00

| Volume | Year To Date |
|--------|--------------|
| Lots   | 1,539        |
| Tonnes | 30,780       |