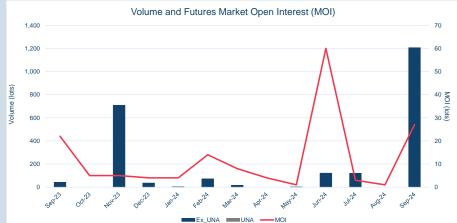

| Volume (ex UNA)          | Sep-2024              |
|--------------------------|-----------------------|
| Lots                     | 1,352,126             |
|                          |                       |
|                          |                       |
| Volume (inc UNA)         | Sep-2024              |
| Volume (inc UNA)<br>Lots | Sep-2024<br>1,452,264 |

| Volume | Year To Date |
|--------|--------------|
| Lots   | 14,382,828   |
| Tonnes | 359,570,700  |

| Warehouse Stoc | k - Sen-24 |
|----------------|------------|
| Delivered In   | 32,450     |
| Delivered Out  | -12,700    |
| Net            | 19,750     |