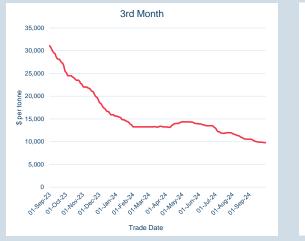

### Prices - Sep-24

|                     | Of          | fficial Cash Se | ettlement Pric | e                |             |             |             |                  |
|---------------------|-------------|-----------------|----------------|------------------|-------------|-------------|-------------|------------------|
| Contract            | Average     | Low             | High           | *M/M<br>Change % | Average     | Low         | High        | *M/M<br>Change % |
| LME Aluminium       | \$2,451.67  | \$2,318.00      | \$2,611.00     | 5.0%             | \$2,468.57  | \$2,333.50  | \$2,624.00  | 3.9%             |
| LME Aluminium Alloy | \$2,269.10  | \$2,100.00      | \$2,544.00     | -8.6%            | \$2,215.24  | \$2,106.00  | \$2,360.00  | -6.5%            |
| LME NASAAC          | \$2,485.71  | \$2,450.00      | \$2,500.00     | -0.6%            | \$2,485.71  | \$2,450.00  | \$2,500.00  | -0.6%            |
| LME Copper          | \$9,254.50  | \$8,830.50      | \$9,860.00     | 3.2%             | \$9,384.86  | \$8,959.00  | \$9,995.00  | 3.3%             |
| LME Lead            | \$2,007.36  | \$1,912.00      | \$2,101.00     | 0.2%             | \$2,045.26  | \$1,953.50  | \$2,138.00  | 0.3%             |
| LME Nickel          | \$16,117.86 | \$15,610.00     | \$17,005.00    | -0.8%            | \$16,366.67 | \$15,830.00 | \$17,310.00 | -0.8%            |
| LME Tin             | \$31,643.81 | \$30,200.00     | \$33,325.00    | 0.4%             | \$31,670.00 | \$30,150.00 | \$33,305.00 | 0.4%             |
| LME Zinc            | \$2,840.79  | \$2,653.00      | \$3,075.50     | 4.8%             | \$2,883.86  | \$2,698.50  | \$3,111.00  | 4.4%             |
| LME Cobalt          | \$24,079.76 | \$24,005.00     | \$24,155.00    | -4.7%            | \$24,300.00 | \$24,300.00 | \$24,300.00 | -5.3%            |

| Cash    |            |
|---------|------------|
| Average | \$2,007.36 |
| Minimum | \$1,912.00 |
| Maximum | \$2,101.00 |

| 3M      |            |
|---------|------------|
| Average | \$2,045.26 |
| Minimum | \$1,953.50 |
| Maximum | \$2,138.00 |