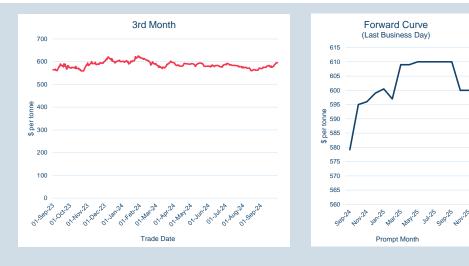

### Prices - Sep-24

|                     | Of          | fficial Cash Se | ettlement Pric | e                |             |             |             |                  |
|---------------------|-------------|-----------------|----------------|------------------|-------------|-------------|-------------|------------------|
| Contract            | Average     | Low             | High           | *M/M<br>Change % | Average     | Low         | High        | *M/M<br>Change % |
| LME Aluminium       | \$2,451.67  | \$2,318.00      | \$2,611.00     | 5.0%             | \$2,468.57  | \$2,333.50  | \$2,624.00  | 3.9%             |
| LME Aluminium Alloy | \$2,269.10  | \$2,100.00      | \$2,544.00     | -8.6%            | \$2,215.24  | \$2,106.00  | \$2,360.00  | -6.5%            |
| LME NASAAC          | \$2,485.71  | \$2,450.00      | \$2,500.00     | -0.6%            | \$2,485.71  | \$2,450.00  | \$2,500.00  | -0.6%            |
| LME Copper          | \$9,254.50  | \$8,830.50      | \$9,860.00     | 3.2%             | \$9,384.86  | \$8,959.00  | \$9,995.00  | 3.3%             |
| LME Lead            | \$2,007.36  | \$1,912.00      | \$2,101.00     | 0.2%             | \$2,045.26  | \$1,953.50  | \$2,138.00  | 0.3%             |
| LME Nickel          | \$16,117.86 | \$15,610.00     | \$17,005.00    | -0.8%            | \$16,366.67 | \$15,830.00 | \$17,310.00 | -0.8%            |
| LME Tin             | \$31,643.81 | \$30,200.00     | \$33,325.00    | 0.4%             | \$31,670.00 | \$30,150.00 | \$33,305.00 | 0.4%             |
| LME Zinc            | \$2,840.79  | \$2,653.00      | \$3,075.50     | 4.8%             | \$2,883.86  | \$2,698.50  | \$3,111.00  | 4.4%             |
| LME Cobalt          | \$24,079.76 | \$24,005.00     | \$24,155.00    | -4.7%            | \$24,300.00 | \$24,300.00 | \$24,300.00 | -5.3%            |