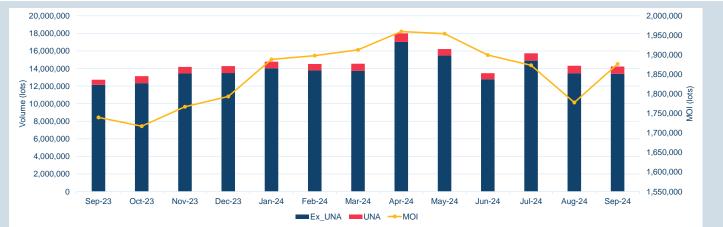

### Volumes - Sep-24

| Contract                                                     | ADV (lots)       | ADV Y/Y change % * | Volume Year to date (lots) | Tonnes Year to date<br>(millions) | Futures Market<br>Open Interest ** |
|--------------------------------------------------------------|------------------|--------------------|----------------------------|-----------------------------------|------------------------------------|
| Non-ferrous metals (futures, traded op                       | tions and TAPOs) |                    |                            |                                   |                                    |
| LME Aluminium                                                | 264,183          | 8.2%               | 53,578,169                 | 1,339                             | 755,496                            |
| LME Aluminium Alloy                                          | 6                |                    | 1,539                      | 0                                 | -                                  |
| LME NASAAC                                                   | -                | -                  | 15                         | 0                                 | 5                                  |
| LME Copper                                                   | 147,375          | 2.2%               | 31,204,750                 | 780                               | 406,248                            |
| LME Lead                                                     | 73,724           | 15.2%              | 14,382,828                 | 360                               | 169,972                            |
| LME Nickel                                                   | 68,659           | 57.1%              | 12,913,685                 | 77                                | 235,258                            |
| LME Tin                                                      | 5,905            | 14.6%              | 1,255,924                  | 6                                 | 20,882                             |
| LME Zinc                                                     | 108,124          | 11.9%              | 21,350,645                 | 534                               | 274,592                            |
| LME M A Futures***                                           | 271              | -5.4%              | 72,653                     | 2                                 | 8,923                              |
| LMEminis                                                     | -                | -                  | -                          | -                                 | -                                  |
| LME Premiums                                                 |                  |                    |                            |                                   |                                    |
| LME Aluminium Premium Duty paid US<br>Midwest (Platts)       | -                | -100.0%            | 930                        | 0                                 | 240                                |
| LME Aluminium Premium Duty Paid<br>European (Fastmarkets MB) | 59               | 62.9%              | 12,400                     | 0                                 | 1,916                              |
| Minor Metals (futures)                                       |                  |                    |                            |                                   |                                    |
| LME Cobalt                                                   | -                | -                  | 1,020                      | 0                                 | 185                                |
| Ferrous (futures)                                            |                  |                    |                            |                                   |                                    |
| LME Steel HRC FOB China (Argus)                              | 341              | 142.1%             | 80,763                     | 1                                 | 1,902                              |
| LME Steel HRC N. America (Platts)                            | -                |                    | -                          | -                                 | -                                  |
| LME Steel Scrap CFR Turkey (Platts)                          | 4,436            | 67.3%              | 937,635                    | 9                                 | 21,524                             |
| LME Steel Scrap CFR India (Platts)                           | 1                | 10.0%              | 414                        | 0                                 | 16                                 |
| LME Steel Rebar FOB Turkey (Platts)                          | 332              | 52.7%              | 43,265                     | 0                                 | 2,355                              |
| LME Steel Scrap CFR Taiwan (Argus)                           | 0                | -96.1%             | 153                        | 0                                 | 3                                  |
| LME HRC NW Europe (Argus)                                    | -                |                    | -                          | -                                 | -                                  |
| Precious (futures)                                           |                  |                    |                            |                                   |                                    |
| LME Gold                                                     | -                | -                  | -                          | -                                 | -                                  |
| Total                                                        | 673,415          | 12.0%              | 135,836,788                | 3,109                             | 1,899,517                          |
| Total (excl. UNA)                                            | 639,071          |                    |                            |                                   |                                    |

### Monthly Volumes & Futures Market Open Interest (MOI)