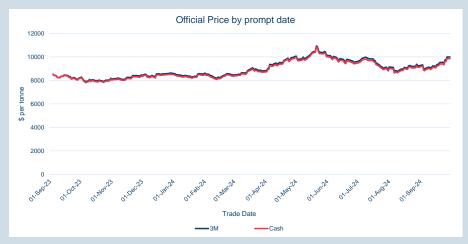

### **LME Copper**

| Cash    |            |
|---------|------------|
| Average | \$9,254.50 |
| Minimum | \$8,830.50 |
| Maximum | \$9,860.00 |

| 3M      |            |
|---------|------------|
| Average | \$9,384.86 |
| Minimum | \$8,959.00 |
| Maximum | \$9,995.00 |

| Cash    |            |
|---------|------------|
| Average | \$2,007.36 |
| Minimum | \$1,912.00 |
| Maximum | \$2,101.00 |

| 3M      |            |
|---------|------------|
| Average | \$2,045.26 |
| Minimum | \$1,953.50 |
| Maximum | \$2,138.00 |

### LME Lead