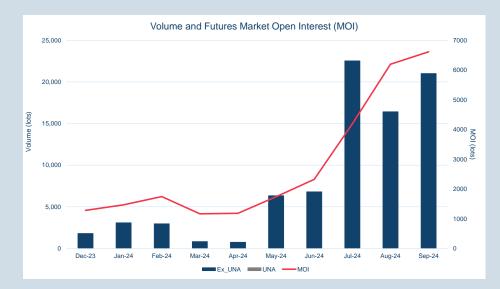

## LME Lithium Hydroxide CIF (Fastmarkets MB)

Monthly Overview - Sep-24

|              | Forward Curve<br>(Last Business Day)        |
|--------------|---------------------------------------------|
|              | 10,050                                      |
|              | 10,000                                      |
|              | 9,950 -                                     |
| e            | 9,900                                       |
| \$ per tonne | 9,850                                       |
| \$           | 9,800                                       |
|              | 9,750                                       |
|              | 9,700                                       |
|              | 9,650                                       |
|              | Sarthour with mark mark with sure sarthours |

Prompt Month

| Front Month |             |
|-------------|-------------|
| Average     | \$10,136.15 |
| Minimum     | \$10,010.00 |
| Maximum     | \$10,550.00 |

| Volume (ex UNA)  | Sep-2024     |
|------------------|--------------|
| Lots             | -            |
|                  |              |
| Volume (inc UNA) | Sep-2024     |
| Lots             | -            |
| Tonnes           | -            |
|                  |              |
| Volume           | Year To Date |

| Volume | Year To Date |
|--------|--------------|
| Lots   |              |
| Tonnes |              |

| Prompt<br>Month |         | d of Month -<br>/ Settlement | Volume | End of<br>Month - MOI |                  |      |          | MOI      | (lots)    |        |   |
|-----------------|---------|------------------------------|--------|-----------------------|------------------|------|----------|----------|-----------|--------|---|
| Sep-24          | \$      | 10,010.00                    | -      | -                     | -                |      | 0        | 0        | 1         | 1      | 1 |
| Oct-24          | \$      | 9,780.00                     | _      | -                     | Sep-24<br>Oct-24 | -    |          |          |           |        |   |
| Nov-24          | \$      | 9,780.00                     | _      | -                     | Nov-24           | -    |          |          |           |        |   |
| Dec-24          | \$      | 9,780.00                     |        | -                     | Dec-24           | -    |          |          |           |        |   |
| Jan-25          | \$      | 9,780.00                     | _      | -                     | Jan-25           | 1    |          |          |           |        |   |
| Feb-25          | \$      | 9,780.00                     | _      | -                     | Feb-25           |      |          |          |           |        |   |
| Mar-25          | \$      | 9,780.00                     |        | -                     | Mar-25           | -    |          |          |           |        |   |
| Apr-25          | \$      | 9,780.00                     |        | -                     | Apr-25           | -    |          |          |           |        |   |
| May-25          | \$      | 9,780.00                     |        | -                     | May-25           | -    |          |          |           |        |   |
| Jun-25          | \$      | 9,780.00                     |        | -                     | Jun-25           | -    |          |          |           |        |   |
| Jul-25          | \$      | 9,780.00                     |        | _                     | Jul-25           | -    |          |          |           |        |   |
| Aug-25          | \$      | 9,780.00                     | _      | _                     | Aug-25           | -    |          |          |           |        |   |
| Sep-25          | \$      | 9,780.00                     |        | _                     | Sep-25<br>Oct-25 | -    |          |          |           |        |   |
| Oct-25          | \$      | 9,780.00                     | _      | _                     | Nov-25           | -    |          |          |           |        |   |
| Nov-25          | Ψ<br>\$ | 9,780.00                     | _      |                       | 1404-20          | -    |          |          |           |        |   |
| 1100-20         | Ψ       | 3,700.00                     | -      | -                     |                  | ∎ La | st Month | n MOI ∎E | nd of Mon | th MOI |   |