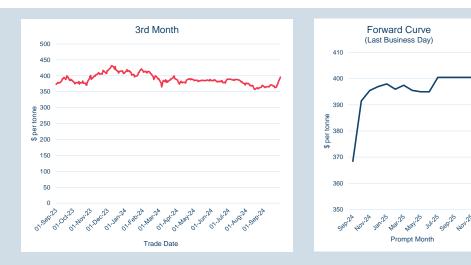

### LME Alumina (Platts)

Monthly Overview - Sep-24

| Front Month |          |
|-------------|----------|
| Average     | \$527.97 |
| Minimum     | \$518.10 |
| Maximum     | \$535.19 |

| Volume (ex UNA)  | Sep-2024     |
|------------------|--------------|
| Volume (inc UNA) | Sep-2024     |
| Lots             | -            |
| Tonnes           | -            |
| Volume           | Year To Date |

| Volume | Year To Date |
|--------|--------------|
| Lots   | -            |
| Tonnes | -            |

| Prompt |    | of Month - | Volume    | End of      |                  |      |        | I     | MOI (lo | ots)     |        |   |
|--------|----|------------|-----------|-------------|------------------|------|--------|-------|---------|----------|--------|---|
| Month  |    | Settlement | (INC UNA) | Month - MOI | -                |      | 0      | C     | )       | 1        | 1      | 1 |
| Sep-24 | \$ | 535.19     | -         | -           | Sep-24           |      |        |       |         |          |        |   |
| Oct-24 | \$ | 550.40     | -         | -           | Oct-24           |      |        |       |         |          |        |   |
| Nov-24 | \$ | 550.40     |           | -           | Nov-24           |      |        |       |         |          |        |   |
| Dec-24 | \$ | 550.40     |           | -           | Dec-24           | -    |        |       |         |          |        |   |
| Jan-25 | \$ | 550.40     |           | -           | Jan-25           | -    |        |       |         |          |        |   |
| Feb-25 | \$ | 550.40     |           | -           | Feb-25           | -    |        |       |         |          |        |   |
| Mar-25 | \$ | 550.40     | -         | -           | Mar-25           | -    |        |       |         |          |        |   |
| Apr-25 | \$ | 550.40     | -         | -           | Apr-25           | -    |        |       |         |          |        |   |
| May-25 | \$ | 550.40     | -         | -           | May-25           | -    |        |       |         |          |        |   |
| Jun-25 | \$ | 550.40     | -         | -           | Jun-25           | -    |        |       |         |          |        |   |
| Jul-25 | \$ | 550.40     | -         | -           | Jul-25<br>Aug-25 | -    |        |       |         |          |        |   |
| Aug-25 | \$ | 550.40     | -         | -           | Sep-25           | -    |        |       |         |          |        |   |
| Sep-25 | \$ | 550.40     | -         | -           | Oct-25           | -    |        |       |         |          |        |   |
| Oct-25 | \$ | 550.40     | -         | -           | Nov-25           | _    |        |       |         |          |        |   |
| Nov-25 | \$ | 550.40     |           | -           |                  |      |        |       |         |          |        |   |
|        | *  |            |           |             |                  | ∎ La | st Mon | h MOI | ■ End   | d of Mor | th MOI |   |