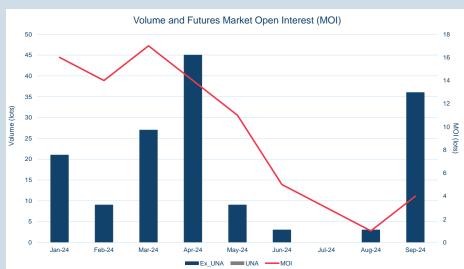

### LME Molybdenum (Platts)

Front Month

Average Minimum

Maximum

Monthly Overview - Sep-24

\$21.59

\$21.33 \$21.82

| 30<br>25<br>20<br><del>a</del><br>15<br>10                                                                                                                                                                                                                                                                                                                                                                                                                                                                                                                                                                                                                                                                                                                                                                                                                                                                                                                                                                                                                                                                                                                                                                                                                                                                                                                                                                                                                                                                                                                                                                                                                                                                                                                                                                                                                                                                                                                                                                                                                                                                                        |
|-----------------------------------------------------------------------------------------------------------------------------------------------------------------------------------------------------------------------------------------------------------------------------------------------------------------------------------------------------------------------------------------------------------------------------------------------------------------------------------------------------------------------------------------------------------------------------------------------------------------------------------------------------------------------------------------------------------------------------------------------------------------------------------------------------------------------------------------------------------------------------------------------------------------------------------------------------------------------------------------------------------------------------------------------------------------------------------------------------------------------------------------------------------------------------------------------------------------------------------------------------------------------------------------------------------------------------------------------------------------------------------------------------------------------------------------------------------------------------------------------------------------------------------------------------------------------------------------------------------------------------------------------------------------------------------------------------------------------------------------------------------------------------------------------------------------------------------------------------------------------------------------------------------------------------------------------------------------------------------------------------------------------------------------------------------------------------------------------------------------------------------|
|                                                                                                                                                                                                                                                                                                                                                                                                                                                                                                                                                                                                                                                                                                                                                                                                                                                                                                                                                                                                                                                                                                                                                                                                                                                                                                                                                                                                                                                                                                                                                                                                                                                                                                                                                                                                                                                                                                                                                                                                                                                                                                                                   |
|                                                                                                                                                                                                                                                                                                                                                                                                                                                                                                                                                                                                                                                                                                                                                                                                                                                                                                                                                                                                                                                                                                                                                                                                                                                                                                                                                                                                                                                                                                                                                                                                                                                                                                                                                                                                                                                                                                                                                                                                                                                                                                                                   |
| 10                                                                                                                                                                                                                                                                                                                                                                                                                                                                                                                                                                                                                                                                                                                                                                                                                                                                                                                                                                                                                                                                                                                                                                                                                                                                                                                                                                                                                                                                                                                                                                                                                                                                                                                                                                                                                                                                                                                                                                                                                                                                                                                                |
|                                                                                                                                                                                                                                                                                                                                                                                                                                                                                                                                                                                                                                                                                                                                                                                                                                                                                                                                                                                                                                                                                                                                                                                                                                                                                                                                                                                                                                                                                                                                                                                                                                                                                                                                                                                                                                                                                                                                                                                                                                                                                                                                   |
| 5                                                                                                                                                                                                                                                                                                                                                                                                                                                                                                                                                                                                                                                                                                                                                                                                                                                                                                                                                                                                                                                                                                                                                                                                                                                                                                                                                                                                                                                                                                                                                                                                                                                                                                                                                                                                                                                                                                                                                                                                                                                                                                                                 |
| 0<br>6-569 Croching Charles Charl |
| Trade Date                                                                                                                                                                                                                                                                                                                                                                                                                                                                                                                                                                                                                                                                                                                                                                                                                                                                                                                                                                                                                                                                                                                                                                                                                                                                                                                                                                                                                                                                                                                                                                                                                                                                                                                                                                                                                                                                                                                                                                                                                                                                                                                        |

| Prompt<br>Month |    |       | Volume | End of<br>Month - MOI |                  |     |       | MOI   | (lots)    |        |   |
|-----------------|----|-------|--------|-----------------------|------------------|-----|-------|-------|-----------|--------|---|
| Sep-24          | \$ | 21.59 | -      | -                     |                  |     | 0     | 0     | 1         | 1      | 1 |
| Oct-24          | \$ | 21.59 | _      | -                     | Sep-24           | -   |       |       |           |        |   |
| Nov-24          | \$ | 21.59 | _      | -                     | Oct-24<br>Nov-24 | -   |       |       |           |        |   |
| Dec-24          | \$ | 21.59 | -      | -                     | Dec-24           | 1   |       |       |           |        |   |
| Jan-25          | \$ | 21.59 | -      | -                     | Jan-25           | 1   |       |       |           |        |   |
| Feb-25          | \$ | 21.59 | -      | -                     | Feb-25           | -   |       |       |           |        |   |
| Mar-25          | \$ | 21.59 | -      | -                     | Mar-25           | -   |       |       |           |        |   |
| Apr-25          | \$ | 21.59 | -      | -                     | Apr-25           | -   |       |       |           |        |   |
| May-25          | \$ | 21.59 | -      | -                     | May-25           | -   |       |       |           |        |   |
| Jun-25          | \$ | 21.59 | -      | -                     | Jun-25           | -   |       |       |           |        |   |
| Jul-25          | \$ | 21.59 | -      | -                     | Jul-25           | -   |       |       |           |        |   |
| Aug-25          | \$ | 21.59 | -      | -                     | Aug-25<br>Sep-25 | -   |       |       |           |        |   |
| Sep-25          | \$ | 21.59 | -      | -                     | Oct-25           | -   |       |       |           |        |   |
| Oct-25          | \$ | 21.59 | -      | -                     | Nov-25           |     |       |       |           |        |   |
| Nov-25          | \$ | 21.59 | -      | -                     |                  |     |       |       |           |        |   |
|                 | *  |       |        |                       |                  | Las | Month | MOI E | nd of Mon | th MOI |   |