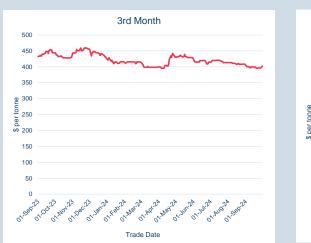

### LME Lead

| Cash    |            |
|---------|------------|
| Average | \$2,007.36 |
| Minimum | \$1,912.00 |
| Maximum | \$2,101.00 |

| 3M      |            |
|---------|------------|
| Average | \$2,045.26 |
| Minimum | \$1,953.50 |
| Maximum | \$2,138.00 |