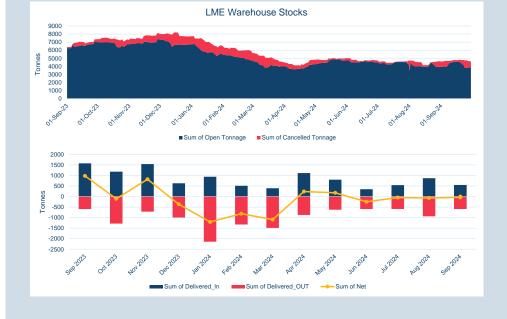

### Warehouse stock movements (tonnes) - Sep-24

| Contract            | Delivered In | Delivered<br>Out | Net      | Closing   |
|---------------------|--------------|------------------|----------|-----------|
| LME Aluminium       | 4,925        | - 61,900         | - 56,975 | 790,450   |
| LME Aluminium Alloy | -            | -                | -        | 1,600     |
| LME NASAAC          | -            | -                | -        | 220       |
| LME Copper          | 13,475       | - 33,950         | - 20,475 | 300,175   |
| LME Lead            | 32,450       | - 12,700         | 19,750   | 199,125   |
| LME Nickel          | 14,112       | - 2,250          | 11,862   | 131,178   |
| LME Tin             | 550          | - 585            | - 35     | 4,595     |
| LME Zinc            | 40,325       | - 33,675         | 6,650    | 249,875   |
| LME Cobalt          | -            | -                | -        | 115       |
| Total               | 105,837      | - 145,060        | - 39,223 | 1,677,333 |

### Monthly Warehouse Stock Movements

© The London Metal Exchange - An HKEX Company. 10 Finsbury Square, London EC2A 1AJ The information contained within this presentation is for illustrative and educational purposes only and should not be relied upon in making any investment decision. The past performance of any commodity, derivative or other product referred to in the presentation cannot be relied upon as a guide to its future performance. Whilst every effort has been made to ensure the information is up-to-date and correct, the LME cannot guarantee that it is completely accurate and free from human error. The information is you'll builshed "as is" without any warranty of any kind, express or implied, as to accuracy of the information and the LME shall not be liable for any losses or damage that mayresult from use of the presentation as a consequence of any inaccuracies in, or any omissions from, the information which it may contain. The information may not be reproduced, distributed to any other person or incorporated in any way into another publication or other material.