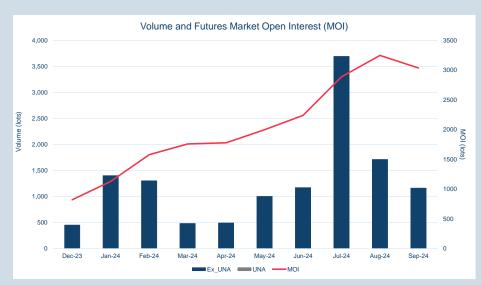

### Monthly Volumes & Futures Market Open Interest (MOI)

### Volumes - Sep-24

| Contract                                                     | ADV (lots)       | ADV Y/Y change % * | Volume Year to date (lots) | Tonnes Year to date<br>(millions) | Futures Market<br>Open Interest ** |
|--------------------------------------------------------------|------------------|--------------------|----------------------------|-----------------------------------|------------------------------------|
| Non-ferrous metals (futures, traded op                       | tions and TAPOs) |                    |                            |                                   |                                    |
| LME Aluminium                                                | 264,183          | 8.2%               | 53,578,169                 | 1,339                             | 755,496                            |
| LME Aluminium Alloy                                          | 6                |                    | 1,539                      | 0                                 | -                                  |
| LME NASAAC                                                   | -                | -                  | 15                         | 0                                 | 5                                  |
| LME Copper                                                   | 147,375          | 2.2%               | 31,204,750                 | 780                               | 406,248                            |
| LME Lead                                                     | 73,724           | 15.2%              | 14,382,828                 | 360                               | 169,972                            |
| LME Nickel                                                   | 68,659           | 57.1%              | 12,913,685                 | 77                                | 235,258                            |
| LME Tin                                                      | 5,905            | 14.6%              | 1,255,924                  | 6                                 | 20,882                             |
| LME Zinc                                                     | 108,124          | 11.9%              | 21,350,645                 | 534                               | 274,592                            |
| LME M A Futures***                                           | 271              | -5.4%              | 72,653                     | 2                                 | 8,923                              |
| LMEminis                                                     | -                | -                  | -                          | -                                 | -                                  |
| LME Premiums                                                 |                  |                    |                            |                                   |                                    |
| LME Aluminium Premium Duty paid US<br>Midwest (Platts)       | -                | -100.0%            | 930                        | 0                                 | 240                                |
| LME Aluminium Premium Duty Paid<br>European (Fastmarkets MB) | 59               | 62.9%              | 12,400                     | 0                                 | 1,916                              |
| Minor Metals (futures)                                       |                  |                    |                            |                                   |                                    |
| LME Cobalt                                                   | -                | -                  | 1,020                      | 0                                 | 185                                |
| Ferrous (futures)                                            |                  |                    |                            |                                   |                                    |
| LME Steel HRC FOB China (Argus)                              | 341              | 142.1%             | 80,763                     | 1                                 | 1,902                              |
| LME Steel HRC N. America (Platts)                            | -                |                    | -                          | -                                 | -                                  |
| LME Steel Scrap CFR Turkey (Platts)                          | 4,436            | 67.3%              | 937,635                    | 9                                 | 21,524                             |
| LME Steel Scrap CFR India (Platts)                           | 1                | 10.0%              | 414                        | 0                                 | 16                                 |
| LME Steel Rebar FOB Turkey (Platts)                          | 332              | 52.7%              | 43,265                     | 0                                 | 2,355                              |
| LME Steel Scrap CFR Taiwan (Argus)                           | 0                | -96.1%             | 153                        | 0                                 | 3                                  |
| LME HRC NW Europe (Argus)                                    | -                |                    | -                          | -                                 | -                                  |
| Precious (futures)                                           |                  |                    |                            |                                   |                                    |
| LME Gold                                                     | -                | -                  | -                          | -                                 | -                                  |
| Total                                                        | 673,415          | 12.0%              | 135,836,788                | 3,109                             | 1,899,517                          |
| Total (excl. UNA)                                            | 639,071          |                    |                            |                                   |                                    |