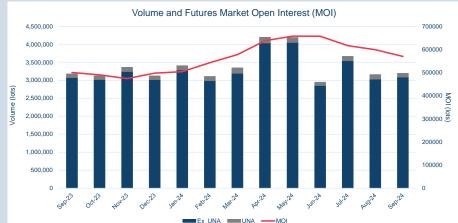

### Volumes - Sep-24

| Contract                                                     | ADV (lots)       | ADV Y/Y change % * | Volume Year to date (lots) | Tonnes Year to date<br>(millions) | Futures Market<br>Open Interest ** |
|--------------------------------------------------------------|------------------|--------------------|----------------------------|-----------------------------------|------------------------------------|
| Non-ferrous metals (futures, traded op                       | tions and TAPOs) |                    |                            |                                   |                                    |
| LME Aluminium                                                | 264,183          | 8.2%               | 53,578,169                 | 1,339                             | 755,496                            |
| LME Aluminium Alloy                                          | 6                |                    | 1,539                      | 0                                 | -                                  |
| LME NASAAC                                                   | -                | -                  | 15                         | 0                                 | 5                                  |
| LME Copper                                                   | 147,375          | 2.2%               | 31,204,750                 | 780                               | 406,248                            |
| LME Lead                                                     | 73,724           | 15.2%              | 14,382,828                 | 360                               | 169,972                            |
| LME Nickel                                                   | 68,659           | 57.1%              | 12,913,685                 | 77                                | 235,258                            |
| LME Tin                                                      | 5,905            | 14.6%              | 1,255,924                  | 6                                 | 20,882                             |
| LME Zinc                                                     | 108,124          | 11.9%              | 21,350,645                 | 534                               | 274,592                            |
| LME M A Futures***                                           | 271              | -5.4%              | 72,653                     | 2                                 | 8,923                              |
| LMEminis                                                     | -                | -                  | -                          | -                                 | -                                  |
| LME Premiums                                                 |                  |                    |                            |                                   |                                    |
| LME Aluminium Premium Duty paid US<br>Midwest (Platts)       | -                | -100.0%            | 930                        | 0                                 | 240                                |
| LME Aluminium Premium Duty Paid<br>European (Fastmarkets MB) | 59               | 62.9%              | 12,400                     | 0                                 | 1,916                              |
| Minor Metals (futures)                                       |                  |                    |                            |                                   |                                    |
| LME Cobalt                                                   | -                | -                  | 1,020                      | 0                                 | 185                                |
| Ferrous (futures)                                            |                  |                    |                            |                                   |                                    |
| LME Steel HRC FOB China (Argus)                              | 341              | 142.1%             | 80,763                     | 1                                 | 1,902                              |
| LME Steel HRC N. America (Platts)                            | -                |                    | -                          | -                                 | -                                  |
| LME Steel Scrap CFR Turkey (Platts)                          | 4,436            | 67.3%              | 937,635                    | 9                                 | 21,524                             |
| LME Steel Scrap CFR India (Platts)                           | 1                | 10.0%              | 414                        | 0                                 | 16                                 |
| LME Steel Rebar FOB Turkey (Platts)                          | 332              | 52.7%              | 43,265                     | 0                                 | 2,355                              |
| LME Steel Scrap CFR Taiwan (Argus)                           | 0                | -96.1%             | 153                        | 0                                 | 3                                  |
| LME HRC NW Europe (Argus)                                    | -                |                    | -                          | -                                 | -                                  |
| Precious (futures)                                           |                  |                    |                            |                                   |                                    |
| LME Gold                                                     | -                | -                  | -                          | -                                 | -                                  |
| Total                                                        | 673,415          | 12.0%              | 135,836,788                | 3,109                             | 1,899,517                          |
| Total (excl. UNA)                                            | 639,071          |                    |                            |                                   |                                    |

### Monthly Volumes & Futures Market Open Interest (MOI)