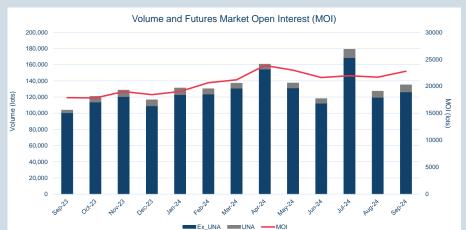

### Volumes - Sep-24

| Contract                                                     | ADV (lots)       | ADV Y/Y change % * | Volume Year to date (lots) | Tonnes Year to date<br>(millions) | Futures Market<br>Open Interest ** |
|--------------------------------------------------------------|------------------|--------------------|----------------------------|-----------------------------------|------------------------------------|
| Non-ferrous metals (futures, traded op                       | tions and TAPOs) |                    |                            |                                   |                                    |
| LME Aluminium                                                | 264,183          | 8.2%               | 53,578,169                 | 1,339                             | 755,496                            |
| LME Aluminium Alloy                                          | 6                |                    | 1,539                      | 0                                 | -                                  |
| LME NASAAC                                                   | -                | -                  | 15                         | 0                                 | 5                                  |
| LME Copper                                                   | 147,375          | 2.2%               | 31,204,750                 | 780                               | 406,248                            |
| LME Lead                                                     | 73,724           | 15.2%              | 14,382,828                 | 360                               | 169,972                            |
| LME Nickel                                                   | 68,659           | 57.1%              | 12,913,685                 | 77                                | 235,258                            |
| LME Tin                                                      | 5,905            | 14.6%              | 1,255,924                  | 6                                 | 20,882                             |
| LME Zinc                                                     | 108,124          | 11.9%              | 21,350,645                 | 534                               | 274,592                            |
| LME M A Futures***                                           | 271              | -5.4%              | 72,653                     | 2                                 | 8,923                              |
| LMEminis                                                     | -                | -                  | -                          | -                                 | -                                  |
| LME Premiums                                                 |                  |                    |                            |                                   |                                    |
| LME Aluminium Premium Duty paid US<br>Midwest (Platts)       | -                | -100.0%            | 930                        | 0                                 | 240                                |
| LME Aluminium Premium Duty Paid<br>European (Fastmarkets MB) | 59               | 62.9%              | 12,400                     | 0                                 | 1,916                              |
| Minor Metals (futures)                                       |                  |                    |                            |                                   |                                    |
| LME Cobalt                                                   | -                | -                  | 1,020                      | 0                                 | 185                                |
| Ferrous (futures)                                            |                  |                    |                            |                                   |                                    |
| LME Steel HRC FOB China (Argus)                              | 341              | 142.1%             | 80,763                     | 1                                 | 1,902                              |
| LME Steel HRC N. America (Platts)                            | -                |                    | -                          | -                                 | -                                  |
| LME Steel Scrap CFR Turkey (Platts)                          | 4,436            | 67.3%              | 937,635                    | 9                                 | 21,524                             |
| LME Steel Scrap CFR India (Platts)                           | 1                | 10.0%              | 414                        | 0                                 | 16                                 |
| LME Steel Rebar FOB Turkey (Platts)                          | 332              | 52.7%              | 43,265                     | 0                                 | 2,355                              |
| LME Steel Scrap CFR Taiwan (Argus)                           | 0                | -96.1%             | 153                        | 0                                 | 3                                  |
| LME HRC NW Europe (Argus)                                    | -                |                    | -                          | -                                 | -                                  |
| Precious (futures)                                           |                  |                    |                            |                                   |                                    |
| LME Gold                                                     | -                | -                  | -                          | -                                 | -                                  |
| Total                                                        | 673,415          | 12.0%              | 135,836,788                | 3,109                             | 1,899,517                          |
| Total (excl. UNA)                                            | 639,071          |                    |                            |                                   |                                    |

### Monthly Volumes & Futures Market Open Interest (MOI)