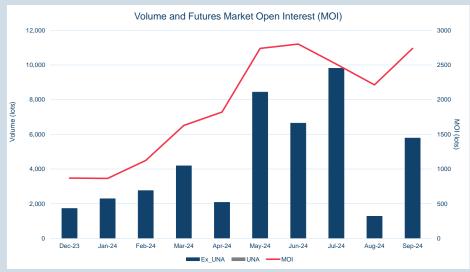

### Volumes - Sep-24

| Contract                                                     | ADV (lots)       | ADV Y/Y change % * | Volume Year to date (lots) | Tonnes Year to date<br>(millions) | Futures Market<br>Open Interest ** |
|--------------------------------------------------------------|------------------|--------------------|----------------------------|-----------------------------------|------------------------------------|
| Non-ferrous metals (futures, traded op                       | tions and TAPOs) |                    |                            |                                   |                                    |
| LME Aluminium                                                | 264,183          | 8.2%               | 53,578,169                 | 1,339                             | 755,496                            |
| LME Aluminium Alloy                                          | 6                |                    | 1,539                      | 0                                 | -                                  |
| LME NASAAC                                                   | -                | -                  | 15                         | 0                                 | 5                                  |
| LME Copper                                                   | 147,375          | 2.2%               | 31,204,750                 | 780                               | 406,248                            |
| LME Lead                                                     | 73,724           | 15.2%              | 14,382,828                 | 360                               | 169,972                            |
| LME Nickel                                                   | 68,659           | 57.1%              | 12,913,685                 | 77                                | 235,258                            |
| LME Tin                                                      | 5,905            | 14.6%              | 1,255,924                  | 6                                 | 20,882                             |
| LME Zinc                                                     | 108,124          | 11.9%              | 21,350,645                 | 534                               | 274,592                            |
| LME M A Futures***                                           | 271              | -5.4%              | 72,653                     | 2                                 | 8,923                              |
| LMEminis                                                     | -                | -                  | -                          | -                                 | -                                  |
| LME Premiums                                                 |                  |                    |                            |                                   |                                    |
| LME Aluminium Premium Duty paid US<br>Midwest (Platts)       | -                | -100.0%            | 930                        | 0                                 | 240                                |
| LME Aluminium Premium Duty Paid<br>European (Fastmarkets MB) | 59               | 62.9%              | 12,400                     | 0                                 | 1,916                              |
| Minor Metals (futures)                                       |                  |                    |                            |                                   |                                    |
| LME Cobalt                                                   | -                | -                  | 1,020                      | 0                                 | 185                                |
| Ferrous (futures)                                            |                  |                    |                            |                                   |                                    |
| LME Steel HRC FOB China (Argus)                              | 341              | 142.1%             | 80,763                     | 1                                 | 1,902                              |
| LME Steel HRC N. America (Platts)                            | -                |                    | -                          | -                                 | -                                  |
| LME Steel Scrap CFR Turkey (Platts)                          | 4,436            | 67.3%              | 937,635                    | 9                                 | 21,524                             |
| LME Steel Scrap CFR India (Platts)                           | 1                | 10.0%              | 414                        | 0                                 | 16                                 |
| LME Steel Rebar FOB Turkey (Platts)                          | 332              | 52.7%              | 43,265                     | 0                                 | 2,355                              |
| LME Steel Scrap CFR Taiwan (Argus)                           | 0                | -96.1%             | 153                        | 0                                 | 3                                  |
| LME HRC NW Europe (Argus)                                    | -                |                    | -                          | -                                 | -                                  |
| Precious (futures)                                           |                  |                    |                            |                                   |                                    |
| LME Gold                                                     | -                | -                  | -                          | -                                 | -                                  |
| Total                                                        | 673,415          | 12.0%              | 135,836,788                | 3,109                             | 1,899,517                          |
| Total (excl. UNA)                                            | 639,071          |                    |                            |                                   |                                    |