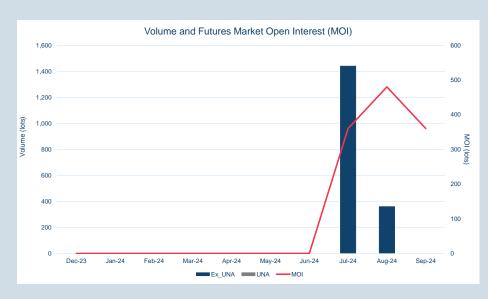

### Monthly Volumes & Futures Market Open Interest (MOI)

### Volumes - Sep-24

| Contract                                                     | ADV (lots)       | ADV Y/Y change % * | Volume Year to date (lots) | Tonnes Year to date<br>(millions) | Futures Market<br>Open Interest ** |
|--------------------------------------------------------------|------------------|--------------------|----------------------------|-----------------------------------|------------------------------------|
| Non-ferrous metals (futures, traded op                       | tions and TAPOs) |                    |                            |                                   |                                    |
| LME Aluminium                                                | 264,183          | 8.2%               | 53,578,169                 | 1,339                             | 755,496                            |
| LME Aluminium Alloy                                          | 6                |                    | 1,539                      | 0                                 | -                                  |
| LME NASAAC                                                   | -                | -                  | 15                         | 0                                 | 5                                  |
| LME Copper                                                   | 147,375          | 2.2%               | 31,204,750                 | 780                               | 406,248                            |
| LME Lead                                                     | 73,724           | 15.2%              | 14,382,828                 | 360                               | 169,972                            |
| LME Nickel                                                   | 68,659           | 57.1%              | 12,913,685                 | 77                                | 235,258                            |
| LME Tin                                                      | 5,905            | 14.6%              | 1,255,924                  | 6                                 | 20,882                             |
| LME Zinc                                                     | 108,124          | 11.9%              | 21,350,645                 | 534                               | 274,592                            |
| LME M A Futures***                                           | 271              | -5.4%              | 72,653                     | 2                                 | 8,923                              |
| LMEminis                                                     | -                | -                  | -                          | -                                 | -                                  |
| LME Premiums                                                 |                  |                    |                            |                                   |                                    |
| LME Aluminium Premium Duty paid US<br>Midwest (Platts)       | -                | -100.0%            | 930                        | 0                                 | 240                                |
| LME Aluminium Premium Duty Paid<br>European (Fastmarkets MB) | 59               | 62.9%              | 12,400                     | 0                                 | 1,916                              |
| Minor Metals (futures)                                       |                  |                    |                            |                                   |                                    |
| LME Cobalt                                                   | -                | -                  | 1,020                      | 0                                 | 185                                |
| Ferrous (futures)                                            |                  |                    |                            |                                   |                                    |
| LME Steel HRC FOB China (Argus)                              | 341              | 142.1%             | 80,763                     | 1                                 | 1,902                              |
| LME Steel HRC N. America (Platts)                            | -                |                    | -                          | -                                 | -                                  |
| LME Steel Scrap CFR Turkey (Platts)                          | 4,436            | 67.3%              | 937,635                    | 9                                 | 21,524                             |
| LME Steel Scrap CFR India (Platts)                           | 1                | 10.0%              | 414                        | 0                                 | 16                                 |
| LME Steel Rebar FOB Turkey (Platts)                          | 332              | 52.7%              | 43,265                     | 0                                 | 2,355                              |
| LME Steel Scrap CFR Taiwan (Argus)                           | 0                | -96.1%             | 153                        | 0                                 | 3                                  |
| LME HRC NW Europe (Argus)                                    | -                |                    | -                          | -                                 | -                                  |
| Precious (futures)                                           |                  |                    |                            |                                   |                                    |
| LME Gold                                                     | -                | -                  | -                          | -                                 | -                                  |
| Total                                                        | 673,415          | 12.0%              | 135,836,788                | 3,109                             | 1,899,517                          |
| Total (excl. UNA)                                            | 639,071          |                    |                            |                                   |                                    |